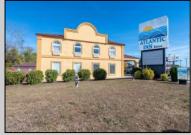

## COMMENTS

46 UNIT MOTEL SURROUNDED BY MAJOR BOX RETAILERS SAMS CLUB WALMART SPENCERS GIFTS WHICH IS NEXT DOOR AND YOUR FAST FOOD HUBS MCDONALDS, CHICK-FIL-A TACO BELL ALSO SURROUND THE PROPERTY. LOCATED ON A MAJOR HIGHWAY TWO AND FROM ATLANTIC CITY ITS A WELL EXPOSED MOTEL. THE MOTEL WAS WELL THOUGHT OUT WITH EACH ROOM HAVING ITS OWN ELECTRIC PANELS AND SHUT OFF VALUES TO EACH ROOM, ROOM SIZES VARY BUT MOSTLY OVER 400 SQ FT. AS YOU PULL UNDER THE PORTE COCHE\RE AND EXIT TO THE MOTEL LOBBY YOU FIND A COMBO/ LOBBY AND A BREAKFEST AREA FOR GUEST. THE MOTEL ALSO HAS POOL, LAUNDRY FACILITY, MANAGERS QUARTERS, PARTIAL BASEMENT AND ELECTRIC UPGRADES TO EXPAND IF NEEDED. PARKING FOR 51 CAR ( A MUST SEE)