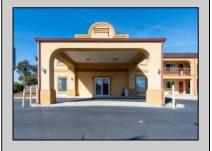

## COMMENTS

46 UNIT MOTEL SURROUNDED BY MAJOR BOX RETAILERS SAMS CLUB WALMART SPENCERS GIFTS WHICH IS NEXT DOOR AND YOUR FAST FOOD HUBS MCDONALDS, CHICK-FIL-A TACO BELL ALSO SURROUND THE PROPERTY. LOCATED ON A MAJOR HIGHWAY TWO AND FROM ATLANTIC CITY ITS A WELL EXPOSED MOTEL. THE MOTEL WAS WELL THOUGHT OUT WITH EACH ROOM HAVING ITS OWN ELECTRIC PANELS AND SHUT OFF VALUES TO EACH ROOM, ROOM SIZES VARY BUT MOSTLY OVER 400 SQ FT. AS YOU PULL UNDER THE PORTE COCHE\RE AND EXIT TO THE MOTEL LOBBY YOU FIND A COMBO/ LOBBY AND A BREAKFEST AREA FOR GUEST. THE MOTEL ALSO HAS POOL, LAUNDRY FACILITY, MANAGERS QUARTERS, PARTIAL BASEMENT AND ELECTRIC UPGRADES TO EXPAND IF NEEDED. PARKING FOR 51 CAR ( A MUST SEE)