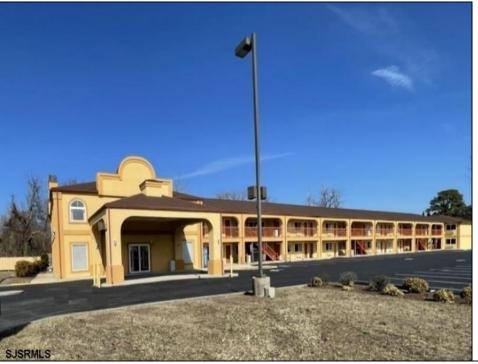

## COMMENTS

46 UNIT MOTEL SURROUNDED BY MAJOR BOX RETAILERS SAMS CLUB WALMART SPENCERS GIFTS WHICH IS NEXT DOOR AND YOUR FAST FOOD HUBS MCDONALDS, CHICK-FIL-A TACO BELL ALSO SURROUND THE PROPERTY. LOCATED ON A MAJOR HIGHWAY TWO AND FROM ATLANTIC CITY ITS A WELL EXPOSED MOTEL. THE MOTEL WAS WELL THOUGHT OUT WITH EACH ROOM HAVING ITS OWN ELECTRIC PANELS AND SHUT OFF VALUES TO EACH ROOM, ROOM SIZES VARY BUT MOSTLY OVER 400 SQ FT. AS YOU PULL UNDER THE PORTE COCHE\RE AND EXIT TO THE MOTEL LOBBY YOU FIND A COMBO/ LOBBY AND A BREAKFEST AREA FOR GUEST. THE MOTEL ALSO HAS POOL, LAUNDRY FACILITY, MANAGERS QUARTERS, PARTIAL BASEMENT AND ELECTRIC UPGRADES TO EXPAND IF NEEDED. PARKING FOR 51 CAR ( A MUST SEE)