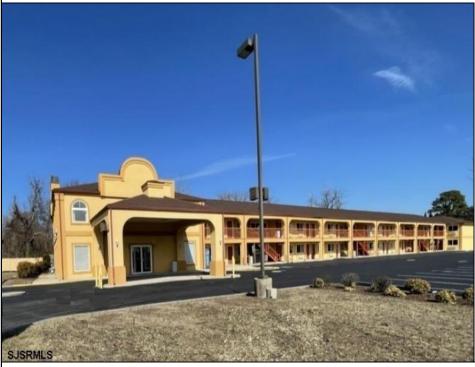

## COMMENTS

46 UNIT MOTEL SURROUNDED BY MAJOR BOX RETAILERS SAMS CLUB WALMART SPENCERS GIFTS WHICH IS NEXT DOOR AND YOUR FAST FOOD HUBS MCDONALDS, CHICK-FIL-A TACO BELL ALSO SURROUND THE PROPERTY. LOCATED ON A MAJOR HIGHWAY TWO AND FROM ATLANTIC CITY ITS A WELL EXPOSED MOTEL. THE MOTEL WAS WELL THOUGHT OUT WITH EACH ROOM HAVING ITS OWN ELECTRIC PANELS AND SHUT OFF VALUES TO EACH ROOM, ROOM SIZES VARY BUT MOSTLY OVER 400 SQ FT. AS YOU PULL UNDER THE PORTE COCHE\'RE AND EXIT TO THE MOTEL LOBBY YOU FIND A COMBO/ LOBBY AND A BREAKFEST AREA FOR GUEST. THE MOTEL ALSO HAS POOL, LAUNDRY FACILITY, MANAGERS QUARTERS, PARTIAL BASEMENT AND ELECTRIC UPGRADES TO EXPAND IF NEEDED. PARKING FOR 51 CAR (A MUST SEE)