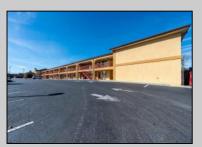

## COMMENTS

46 UNIT MOTEL SURROUNDED BY MAJOR BOX RETAILERS SAMS CLUB WALMART SPENCERS GIFTS WHICH IS NEXT DOOR AND YOUR FAST FOOD HUBS MCDONALDS, CHICK-FIL-A TACO BELL ALSO SURROUND THE PROPERTY. LOCATED ON A MAJOR HIGHWAY TWO AND FROM ATLANTIC CITY ITS A WELL EXPOSED MOTEL. THE MOTEL WAS WELL THOUGHT OUT WITH EACH ROOM HAVING ITS OWN ELECTRIC PANELS AND SHUT OFF VALUES TO EACH ROOM, ROOM SIZES VARY BUT MOSTLY OVER 400 SQ FT. AS YOU PULL UNDER THE PORTE COCHE\'RE AND EXIT TO THE MOTEL LOBBY YOU FIND A COMBO/ LOBBY AND A BREAKFEST AREA FOR GUEST. THE MOTEL ALSO HAS POOL, LAUNDRY FACILITY, MANAGERS QUARTERS, PARTIAL BASEMENT AND ELECTRIC UPGRADES TO EXPAND IF NEEDED. PARKING FOR 51 CAR (A MUST SEE)