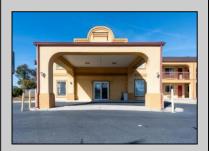

## **COMMENTS**

46 UNIT MOTEL SURROUNDED BY MAJOR BOX RETAILERS SAMS CLUB WALMART SPENCERS GIFTS WHICH IS NEXT DOOR AND YOUR FAST FOOD HUBS MCDONALDS, CHICK-FIL-A TACO BELL ALSO SURROUND THE PROPERTY. LOCATED ON A MAJOR HIGHWAY TWO AND FROM ATLANTIC CITY ITS A WELL EXPOSED MOTEL. THE MOTEL WAS WELL THOUGHT OUT WITH EACH ROOM HAVING ITS OWN ELECTRIC PANELS AND SHUT OFF VALUES TO EACH ROOM, ROOM SIZES VARY BUT MOSTLY OVER 400 SQ FT. AS YOU PULL UNDER THE PORTE COCHE'RE AND EXIT TO THE MOTEL LOBBY YOU FIND A COMBO/ LOBBY AND A BREAKFEST AREA FOR GUEST. THE MOTEL ALSO HAS POOL, LAUNDRY FACILITY, MANAGERS QUARTERS, PARTIAL BASEMENT AND ELECTRIC UPGRADES TO EXPAND IF NEEDED. PARKING FOR 51 CAR (A MUST SEE)