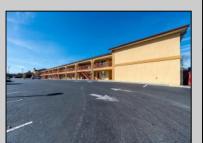

## **COMMENTS**

46 UNIT MOTEL SURROUNDED BY MAJOR BOX RETAILERS SAMS CLUB WALMART SPENCERS GIFTS WHICH IS NEXT DOOR AND YOUR FAST FOOD HUBS MCDONALDS, CHICK-FIL-A TACO BELL ALSO SURROUND THE PROPERTY. LOCATED ON A MAJOR HIGHWAY TWO AND FROM ATLANTIC CITY ITS A WELL EXPOSED MOTEL. THE MOTEL WAS WELL THOUGHT OUT WITH EACH ROOM HAVING ITS OWN ELECTRIC PANELS AND SHUT OFF VALUES TO EACH ROOM, ROOM SIZES VARY BUT MOSTLY OVER 400 SQ FT. AS YOU PULL UNDER THE PORTE COCHE'RE AND EXIT TO THE MOTEL LOBBY YOU FIND A COMBO/ LOBBY AND A BREAKFEST AREA FOR GUEST. THE MOTEL ALSO HAS POOL, LAUNDRY FACILITY, MANAGERS QUARTERS, PARTIAL BASEMENT AND ELECTRIC UPGRADES TO EXPAND IF NEEDED. PARKING FOR 51 CAR (A MUST SEE)