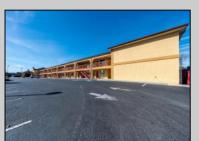

## COMMENTS

46 UNIT MOTEL SURROUNDED BY MAJOR BOX RETAILERS SAMS CLUB WALMART SPENCERS GIFTS WHICH IS NEXT DOOR AND YOUR FAST FOOD HUBS MCDONALDS, CHICK-FIL-A TACO BELL ALSO SURROUND THE PROPERTY. LOCATED ON A MAJOR HIGHWAY TWO AND FROM ATLANTIC CITY ITS A WELL EXPOSED MOTEL. THE MOTEL WAS WELL THOUGHT OUT WITH EACH ROOM HAVING ITS OWN ELECTRIC PANELS AND SHUT OFF VALUES TO EACH ROOM, ROOM SIZES VARY BUT MOSTLY OVER 400 SQ FT. AS YOU PULL UNDER THE PORTE COCHE'RE AND EXIT TO THE MOTEL LOBBY YOU FIND A COMBO/ LOBBY AND A BREAKFEST AREA FOR GUEST. THE MOTEL ALSO HAS POOL, LAUNDRY FACILITY, MANAGERS QUARTERS, PARTIAL BASEMENT AND ELECTRIC UPGRADES TO EXPAND IF NEEDED. PARKING FOR 51 CAR (A MUST SEE)