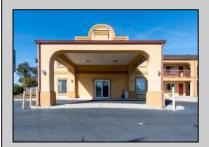

## COMMENTS

46 UNIT MOTEL SURROUNDED BY MAJOR BOX RETAILERS SAMS CLUB WALMART SPENCERS GIFTS WHICH IS NEXT DOOR AND YOUR FAST FOOD HUBS MCDONALDS, CHICK-FIL-A TACO BELL ALSO SURROUND THE PROPERTY. LOCATED ON A MAJOR HIGHWAY TWO AND FROM ATLANTIC CITY ITS A WELL EXPOSED MOTEL. THE MOTEL WAS WELL THOUGHT OUT WITH EACH ROOM HAVING ITS OWN ELECTRIC PANELS AND SHUT OFF VALUES TO EACH ROOM, ROOM SIZES VARY BUT MOSTLY OVER 400 SQ FT. AS YOU PULL UNDER THE PORTE COCHE'RE AND EXIT TO THE MOTEL LOBBY YOU FIND A COMBO/ LOBBY AND A BREAKFEST AREA FOR GUEST. THE MOTEL ALSO HAS POOL, LAUNDRY FACILITY, MANAGERS QUARTERS, PARTIAL BASEMENT AND ELECTRIC UPGRADES TO EXPAND IF NEEDED. PARKING FOR 51 CAR (A MUST SEE)