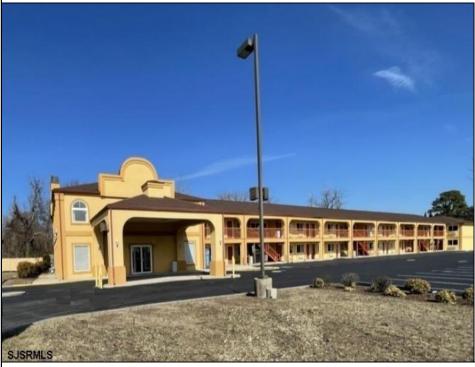

## COMMENTS

46 UNIT MOTEL SURROUNDED BY MAJOR BOX RETAILERS SAMS CLUB WALMART SPENCERS GIFTS WHICH IS NEXT DOOR AND YOUR FAST FOOD HUBS MCDONALDS, CHICK-FIL-A TACO BELL ALSO SURROUND THE PROPERTY. LOCATED ON A MAJOR HIGHWAY TWO AND FROM ATLANTIC CITY ITS A WELL EXPOSED MOTEL. THE MOTEL WAS WELL THOUGHT OUT WITH EACH ROOM HAVING ITS OWN ELECTRIC PANELS AND SHUT OFF VALUES TO EACH ROOM, ROOM SIZES VARY BUT MOSTLY OVER 400 SQ FT. AS YOU PULL UNDER THE PORTE COCHE'RE AND EXIT TO THE MOTEL LOBBY YOU FIND A COMBO/ LOBBY AND A BREAKFEST AREA FOR GUEST. THE MOTEL ALSO HAS POOL, LAUNDRY FACILITY, MANAGERS QUARTERS, PARTIAL BASEMENT AND ELECTRIC UPGRADES TO EXPAND IF NEEDED. PARKING FOR 51 CAR (A MUST SEE)