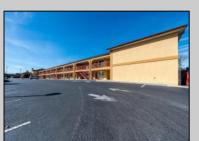

## COMMENTS

46 UNIT MOTEL SURROUNDED BY MAJOR BOX RETAILERS SAMS CLUB WALMART SPENCERS GIFTS WHICH IS NEXT DOOR AND YOUR FAST FOOD HUBS MCDONALDS, CHICK-FIL-A TACO BELL ALSO SURROUND THE PROPERTY. LOCATED ON A MAJOR HIGHWAY TWO AND FROM ATLANTIC CITY ITS A WELL EXPOSED MOTEL. THE MOTEL WAS WELL THOUGHT OUT WITH EACH ROOM HAVING ITS OWN ELECTRIC PANELS AND SHUT OFF VALUES TO EACH ROOM, ROOM SIZES VARY BUT MOSTLY OVER 400 SQ FT. AS YOU PULL UNDER THE PORTE COCHE\RE AND EXIT TO THE MOTEL LOBBY YOU FIND A COMBO/ LOBBY AND A BREAKFEST AREA FOR GUEST. THE MOTEL ALSO HAS POOL, LAUNDRY FACILITY, MANAGERS QUARTERS, PARTIAL BASEMENT AND ELECTRIC UPGRADES TO EXPAND IF NEEDED. PARKING FOR 51 CAR ( A MUST SEE)