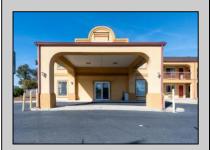

## COMMENTS

46 UNIT MOTEL SURROUNDED BY MAJOR BOX RETAILERS SAMS CLUB WALMART SPENCERS GIFTS WHICH IS NEXT DOOR AND YOUR FAST FOOD HUBS MCDONALDS, CHICK-FIL-A TACO BELL ALSO SURROUND THE PROPERTY. LOCATED ON A MAJOR HIGHWAY TWO AND FROM ATLANTIC CITY ITS A WELL EXPOSED MOTEL. THE MOTEL WAS WELL THOUGHT OUT WITH EACH ROOM HAVING ITS OWN ELECTRIC PANELS AND SHUT OFF VALUES TO EACH ROOM, ROOM SIZES VARY BUT MOSTLY OVER 400 SQ FT. AS YOU PULL UNDER THE PORTE COCHE\RE AND EXIT TO THE MOTEL LOBBY YOU FIND A COMBO/ LOBBY AND A BREAKFEST AREA FOR GUEST. THE MOTEL ALSO HAS POOL, LAUNDRY FACILITY, MANAGERS QUARTERS, PARTIAL BASEMENT AND ELECTRIC UPGRADES TO EXPAND IF NEEDED. PARKING FOR 51 CAR ( A MUST SEE)