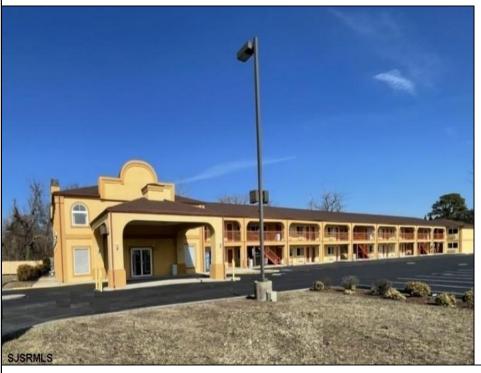

## COMMENTS

46 UNIT MOTEL SURROUNDED BY MAJOR BOX RETAILERS SAMS CLUB WALMART SPENCERS GIFTS WHICH IS NEXT DOOR AND YOUR FAST FOOD HUBS MCDONALDS, CHICK-FIL-A TACO BELL ALSO SURROUND THE PROPERTY. LOCATED ON A MAJOR HIGHWAY TWO AND FROM ATLANTIC CITY ITS A WELL EXPOSED MOTEL. THE MOTEL WAS WELL THOUGHT OUT WITH EACH ROOM HAVING ITS OWN ELECTRIC PANELS AND SHUT OFF VALUES TO EACH ROOM, ROOM SIZES VARY BUT MOSTLY OVER 400 SQ FT. AS YOU PULL UNDER THE PORTE COCHE\RE AND EXIT TO THE MOTEL LOBBY YOU FIND A COMBO/ LOBBY AND A BREAKFEST AREA FOR GUEST. THE MOTEL ALSO HAS POOL, LAUNDRY FACILITY, MANAGERS QUARTERS, PARTIAL BASEMENT AND ELECTRIC UPGRADES TO EXPAND IF NEEDED. PARKING FOR 51 CAR ( A MUST SEE)