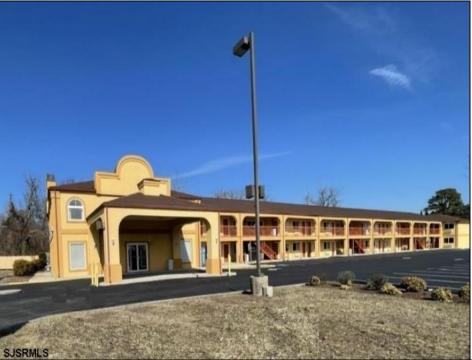

## COMMENTS

46 UNIT MOTEL SURROUNDED BY MAJOR BOX RETAILERS SAMS CLUB WALMART SPENCERS GIFTS WHICH IS NEXT DOOR AND YOUR FAST FOOD HUBS MCDONALDS, CHICK-FIL-A TACO BELL ALSO SURROUND THE PROPERTY. LOCATED ON A MAJOR HIGHWAY TWO AND FROM ATLANTIC CITY ITS A WELL EXPOSED MOTEL. THE MOTEL WAS WELL THOUGHT OUT WITH EACH ROOM HAVING ITS OWN ELECTRIC PANELS AND SHUT OFF VALUES TO EACH ROOM, ROOM SIZES VARY BUT MOSTLY OVER 400 SQ FT. AS YOU PULL UNDER THE PORTE COCHE\'RE AND EXIT TO THE MOTEL LOBBY YOU FIND A COMBO/ LOBBY AND A BREAKFEST AREA FOR GUEST. THE MOTEL ALSO HAS POOL, LAUNDRY FACILITY, MANAGERS QUARTERS, PARTIAL BASEMENT AND ELECTRIC UPGRADES TO EXPAND IF NEEDED. PARKING FOR 51 CAR ( A MUST SEE) **PROPERTY DETAILS** 