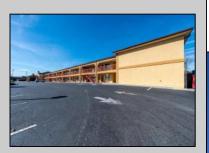

## COMMENTS

46 UNIT MOTEL SURROUNDED BY MAJOR BOX RETAILERS SAMS CLUB WALMART SPENCERS GIFTS WHICH IS NEXT DOOR AND YOUR FAST FOOD HUBS MCDONALDS, CHICK-FIL-A TACO BELL ALSO SURROUND THE PROPERTY. LOCATED ON A MAJOR HIGHWAY TWO AND FROM ATLANTIC CITY ITS A WELL EXPOSED MOTEL. THE MOTEL WAS WELL THOUGHT OUT WITH EACH ROOM HAVING ITS OWN ELECTRIC PANELS AND SHUT OFF VALUES TO EACH ROOM, ROOM SIZES VARY BUT MOSTLY OVER 400 SQ FT. AS YOU PULL UNDER THE PORTE COCHE\'RE AND EXIT TO THE MOTEL LOBBY YOU FIND A COMBO/ LOBBY AND A BREAKFEST AREA FOR GUEST. THE MOTEL ALSO HAS POOL, LAUNDRY FACILITY, MANAGERS QUARTERS, PARTIAL BASEMENT AND ELECTRIC UPGRADES TO EXPAND IF NEEDED. PARKING FOR 51 CAR ( A MUST SEE) **PROPERTY DETAILS** 