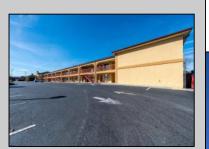

## **COMMENTS**

46 UNIT MOTEL SURROUNDED BY MAJOR BOX RETAILERS SAMS CLUB WALMART SPENCERS GIFTS WHICH IS NEXT DOOR AND YOUR FAST FOOD HUBS MCDONALDS, CHICK-FIL-A TACO BELL ALSO SURROUND THE PROPERTY. LOCATED ON A MAJOR HIGHWAY TWO AND FROM ATLANTIC CITY ITS A WELL EXPOSED MOTEL. THE MOTEL WAS WELL THOUGHT OUT WITH EACH ROOM HAVING ITS OWN ELECTRIC PANELS AND SHUT OFF VALUES TO EACH ROOM, ROOM SIZES VARY BUT MOSTLY OVER 400 SQ FT. AS YOU PULL UNDER THE PORTE COCHE\'RE AND EXIT TO THE MOTEL LOBBY YOU FIND A COMBO/ LOBBY AND A BREAKFEST AREA FOR GUEST. THE MOTEL ALSO HAS POOL, LAUNDRY FACILITY, MANAGERS QUARTERS, PARTIAL BASEMENT AND ELECTRIC UPGRADES TO EXPAND IF NEEDED. PARKING FOR 51 CAR (A MUST SEE)