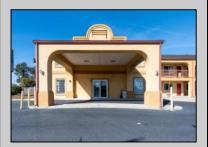

## **COMMENTS**

46 UNIT MOTEL SURROUNDED BY MAJOR BOX RETAILERS SAMS CLUB WALMART SPENCERS GIFTS WHICH IS NEXT DOOR AND YOUR FAST FOOD HUBS MCDONALDS, CHICK-FIL-A TACO BELL ALSO SURROUND THE PROPERTY. LOCATED ON A MAJOR HIGHWAY TWO AND FROM ATLANTIC CITY ITS A WELL EXPOSED MOTEL. THE MOTEL WAS WELL THOUGHT OUT WITH EACH ROOM HAVING ITS OWN ELECTRIC PANELS AND SHUT OFF VALUES TO EACH ROOM, ROOM SIZES VARY BUT MOSTLY OVER 400 SQ FT. AS YOU PULL UNDER THE PORTE COCHE\'RE AND EXIT TO THE MOTEL LOBBY YOU FIND A COMBO/ LOBBY AND A BREAKFEST AREA FOR GUEST. THE MOTEL ALSO HAS POOL, LAUNDRY FACILITY, MANAGERS QUARTERS, PARTIAL BASEMENT AND ELECTRIC UPGRADES TO EXPAND IF NEEDED. PARKING FOR 51 CAR (A MUST SEE)