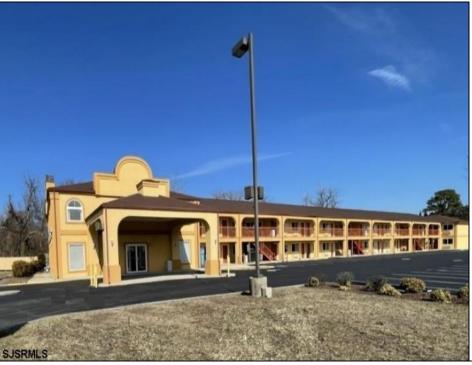

## **COMMENTS**

46 UNIT MOTEL SURROUNDED BY MAJOR BOX RETAILERS SAMS CLUB WALMART SPENCERS GIFTS WHICH IS NEXT DOOR AND YOUR FAST FOOD HUBS MCDONALDS, CHICK-FIL-A TACO BELL ALSO SURROUND THE PROPERTY. LOCATED ON A MAJOR HIGHWAY TWO AND FROM ATLANTIC CITY ITS A WELL EXPOSED MOTEL. THE MOTEL WAS WELL THOUGHT OUT WITH EACH ROOM HAVING ITS OWN ELECTRIC PANELS AND SHUT OFF VALUES TO EACH ROOM, ROOM SIZES VARY BUT MOSTLY OVER 400 SQ FT. AS YOU PULL UNDER THE PORTE COCHE\'RE AND EXIT TO THE MOTEL LOBBY YOU FIND A COMBO/ LOBBY AND A BREAKFEST AREA FOR GUEST. THE MOTEL ALSO HAS POOL, LAUNDRY FACILITY, MANAGERS QUARTERS, PARTIAL BASEMENT AND ELECTRIC UPGRADES TO EXPAND IF NEEDED. PARKING FOR 51 CAR (A MUST SEE)