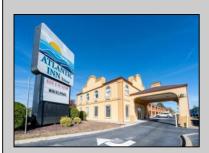

## **COMMENTS**

46 UNIT MOTEL SURROUNDED BY MAJOR BOX RETAILERS SAMS CLUB WALMART SPENCERS GIFTS WHICH IS NEXT DOOR AND YOUR FAST FOOD HUBS MCDONALDS, CHICK-FIL-A TACO BELL ALSO SURROUND THE PROPERTY. LOCATED ON A MAJOR HIGHWAY TWO AND FROM ATLANTIC CITY ITS A WELL EXPOSED MOTEL. THE MOTEL WAS WELL THOUGHT OUT WITH EACH ROOM HAVING ITS OWN ELECTRIC PANELS AND SHUT OFF VALUES TO EACH ROOM, ROOM SIZES VARY BUT MOSTLY OVER 400 SQ FT. AS YOU PULL UNDER THE PORTE COCHE\'RE AND EXIT TO THE MOTEL LOBBY YOU FIND A COMBO/ LOBBY AND A BREAKFEST AREA FOR GUEST. THE MOTEL ALSO HAS POOL, LAUNDRY FACILITY, MANAGERS QUARTERS, PARTIAL BASEMENT AND ELECTRIC UPGRADES TO EXPAND IF NEEDED. PARKING FOR 51 CAR (A MUST SEE)