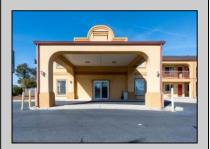

## **COMMENTS**

46 UNIT MOTEL SURROUNDED BY MAJOR BOX RETAILERS SAMS CLUB WALMART SPENCERS GIFTS WHICH IS NEXT DOOR AND YOUR FAST FOOD HUBS MCDONALDS, CHICK-FIL-A TACO BELL ALSO SURROUND THE PROPERTY. LOCATED ON A MAJOR HIGHWAY TWO AND FROM ATLANTIC CITY ITS A WELL EXPOSED MOTEL. THE MOTEL WAS WELL THOUGHT OUT WITH EACH ROOM HAVING ITS OWN ELECTRIC PANELS AND SHUT OFF VALUES TO EACH ROOM, ROOM SIZES VARY BUT MOSTLY OVER 400 SQ FT. AS YOU PULL UNDER THE PORTE COCHE\'RE AND EXIT TO THE MOTEL LOBBY YOU FIND A COMBO/ LOBBY AND A BREAKFEST AREA FOR GUEST. THE MOTEL ALSO HAS POOL, LAUNDRY FACILITY, MANAGERS QUARTERS, PARTIAL BASEMENT AND ELECTRIC UPGRADES TO EXPAND IF NEEDED. PARKING FOR 51 CAR (A MUST SEE)