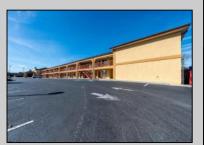

## COMMENTS

46 UNIT MOTEL SURROUNDED BY MAJOR BOX RETAILERS SAMS CLUB WALMART SPENCERS GIFTS WHICH IS NEXT DOOR AND YOUR FAST FOOD HUBS MCDONALDS, CHICK-FIL-A TACO BELL ALSO SURROUND THE PROPERTY. LOCATED ON A MAJOR HIGHWAY TWO AND FROM ATLANTIC CITY ITS A WELL EXPOSED MOTEL. THE MOTEL WAS WELL THOUGHT OUT WITH EACH ROOM HAVING ITS OWN ELECTRIC PANELS AND SHUT OFF VALUES TO EACH ROOM, ROOM SIZES VARY BUT MOSTLY OVER 400 SQ FT. AS YOU PULL UNDER THE PORTE COCHE'RE AND EXIT TO THE MOTEL LOBBY YOU FIND A COMBO/ LOBBY AND A BREAKFEST AREA FOR GUEST. THE MOTEL ALSO HAS POOL, LAUNDRY FACILITY, MANAGERS QUARTERS, PARTIAL BASEMENT AND ELECTRIC UPGRADES TO EXPAND IF NEEDED. PARKING FOR 51 CAR (A MUST SEE)