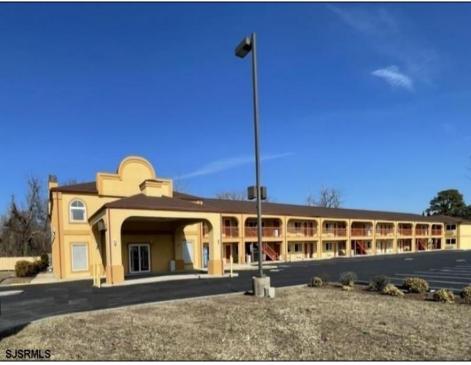

## COMMENTS

46 UNIT MOTEL SURROUNDED BY MAJOR BOX RETAILERS SAMS CLUB WALMART SPENCERS GIFTS WHICH IS NEXT DOOR AND YOUR FAST FOOD HUBS MCDONALDS, CHICK-FIL-A TACO BELL ALSO SURROUND THE PROPERTY. LOCATED ON A MAJOR HIGHWAY TWO AND FROM ATLANTIC CITY ITS A WELL EXPOSED MOTEL. THE MOTEL WAS WELL THOUGHT OUT WITH EACH ROOM HAVING ITS OWN ELECTRIC PANELS AND SHUT OFF VALUES TO EACH ROOM, ROOM SIZES VARY BUT MOSTLY OVER 400 SQ FT. AS YOU PULL UNDER THE PORTE COCHE'RE AND EXIT TO THE MOTEL LOBBY YOU FIND A COMBO/ LOBBY AND A BREAKFEST AREA FOR GUEST. THE MOTEL ALSO HAS POOL, LAUNDRY FACILITY, MANAGERS QUARTERS, PARTIAL BASEMENT AND ELECTRIC UPGRADES TO EXPAND IF NEEDED. PARKING FOR 51 CAR (A MUST SEE)