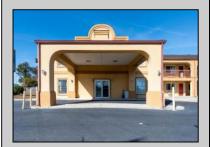

## COMMENTS

46 UNIT MOTEL SURROUNDED BY MAJOR BOX RETAILERS SAMS CLUB WALMART SPENCERS GIFTS WHICH IS NEXT DOOR AND YOUR FAST FOOD HUBS MCDONALDS, CHICK-FIL-A TACO BELL ALSO SURROUND THE PROPERTY. LOCATED ON A MAJOR HIGHWAY TWO AND FROM ATLANTIC CITY ITS A WELL EXPOSED MOTEL. THE MOTEL WAS WELL THOUGHT OUT WITH EACH ROOM HAVING ITS OWN ELECTRIC PANELS AND SHUT OFF VALUES TO EACH ROOM, ROOM SIZES VARY BUT MOSTLY OVER 400 SQ FT. AS YOU PULL UNDER THE PORTE COCHE'RE AND EXIT TO THE MOTEL LOBBY YOU FIND A COMBO/ LOBBY AND A BREAKFEST AREA FOR GUEST. THE MOTEL ALSO HAS POOL, LAUNDRY FACILITY, MANAGERS QUARTERS, PARTIAL BASEMENT AND ELECTRIC UPGRADES TO EXPAND IF NEEDED. PARKING FOR 51 CAR (A MUST SEE)