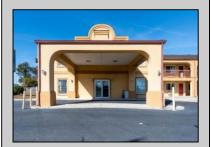

## **COMMENTS**

46 UNIT MOTEL SURROUNDED BY MAJOR BOX RETAILERS SAMS CLUB WALMART SPENCERS GIFTS WHICH IS NEXT DOOR AND YOUR FAST FOOD HUBS MCDONALDS, CHICK-FIL-A TACO BELL ALSO SURROUND THE PROPERTY. LOCATED ON A MAJOR HIGHWAY TWO AND FROM ATLANTIC CITY ITS A WELL EXPOSED MOTEL. THE MOTEL WAS WELL THOUGHT OUT WITH EACH ROOM HAVING ITS OWN ELECTRIC PANELS AND SHUT OFF VALUES TO EACH ROOM, ROOM SIZES VARY BUT MOSTLY OVER 400 SQ FT. AS YOU PULL UNDER THE PORTE COCHE'RE AND EXIT TO THE MOTEL LOBBY YOU FIND A COMBO/ LOBBY AND A BREAKFEST AREA FOR GUEST. THE MOTEL ALSO HAS POOL, LAUNDRY FACILITY, MANAGERS QUARTERS, PARTIAL BASEMENT AND ELECTRIC UPGRADES TO EXPAND IF NEEDED. PARKING FOR 51 CAR (A MUST SEE)