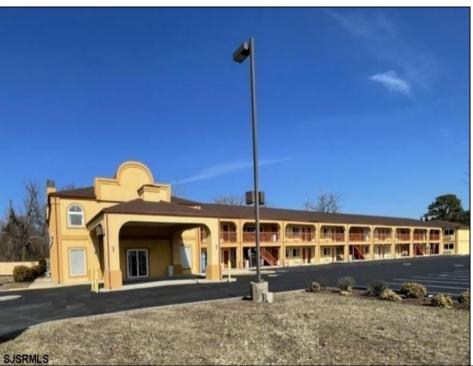

## **COMMENTS**

46 UNIT MOTEL SURROUNDED BY MAJOR BOX RETAILERS SAMS CLUB WALMART SPENCERS GIFTS WHICH IS NEXT DOOR AND YOUR FAST FOOD HUBS MCDONALDS, CHICK-FIL-A TACO BELL ALSO SURROUND THE PROPERTY. LOCATED ON A MAJOR HIGHWAY TWO AND FROM ATLANTIC CITY ITS A WELL EXPOSED MOTEL. THE MOTEL WAS WELL THOUGHT OUT WITH EACH ROOM HAVING ITS OWN ELECTRIC PANELS AND SHUT OFF VALUES TO EACH ROOM, ROOM SIZES VARY BUT MOSTLY OVER 400 SQ FT. AS YOU PULL UNDER THE PORTE COCHE'RE AND EXIT TO THE MOTEL LOBBY YOU FIND A COMBO/ LOBBY AND A BREAKFEST AREA FOR GUEST. THE MOTEL ALSO HAS POOL, LAUNDRY FACILITY, MANAGERS QUARTERS, PARTIAL BASEMENT AND ELECTRIC UPGRADES TO EXPAND IF NEEDED. PARKING FOR 51 CAR (A MUST SEE)