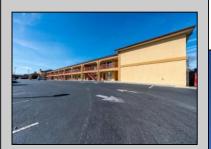

## **COMMENTS**

46 UNIT MOTEL SURROUNDED BY MAJOR BOX RETAILERS SAMS CLUB WALMART SPENCERS GIFTS WHICH IS NEXT DOOR AND YOUR FAST FOOD HUBS MCDONALDS, CHICK-FIL-A TACO BELL ALSO SURROUND THE PROPERTY. LOCATED ON A MAJOR HIGHWAY TWO AND FROM ATLANTIC CITY ITS A WELL EXPOSED MOTEL. THE MOTEL WAS WELL THOUGHT OUT WITH EACH ROOM HAVING ITS OWN ELECTRIC PANELS AND SHUT OFF VALUES TO EACH ROOM, ROOM SIZES VARY BUT MOSTLY OVER 400 SQ FT. AS YOU PULL UNDER THE PORTE COCHE'RE AND EXIT TO THE MOTEL LOBBY YOU FIND A COMBO/ LOBBY AND A BREAKFEST AREA FOR GUEST. THE MOTEL ALSO HAS POOL, LAUNDRY FACILITY, MANAGERS QUARTERS, PARTIAL BASEMENT AND ELECTRIC UPGRADES TO EXPAND IF NEEDED. PARKING FOR 51 CAR (A MUST SEE)