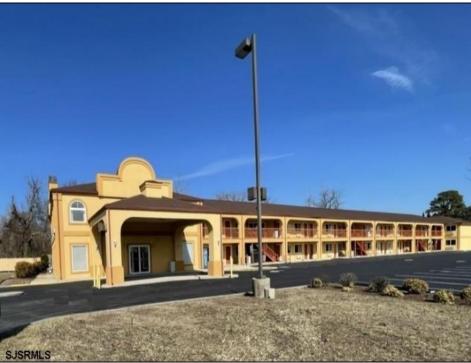

## **COMMENTS**

46 UNIT MOTEL SURROUNDED BY MAJOR BOX RETAILERS SAMS CLUB WALMART SPENCERS GIFTS WHICH IS NEXT DOOR AND YOUR FAST FOOD HUBS MCDONALDS, CHICK-FIL-A TACO BELL ALSO SURROUND THE PROPERTY. LOCATED ON A MAJOR HIGHWAY TWO AND FROM ATLANTIC CITY ITS A WELL EXPOSED MOTEL. THE MOTEL WAS WELL THOUGHT OUT WITH EACH ROOM HAVING ITS OWN ELECTRIC PANELS AND SHUT OFF VALUES TO EACH ROOM, ROOM SIZES VARY BUT MOSTLY OVER 400 SQ FT. AS YOU PULL UNDER THE PORTE COCHE'RE AND EXIT TO THE MOTEL LOBBY YOU FIND A COMBO/ LOBBY AND A BREAKFEST AREA FOR GUEST. THE MOTEL ALSO HAS POOL, LAUNDRY FACILITY, MANAGERS QUARTERS, PARTIAL BASEMENT AND ELECTRIC UPGRADES TO EXPAND IF NEEDED. PARKING FOR 51 CAR (A MUST SEE)