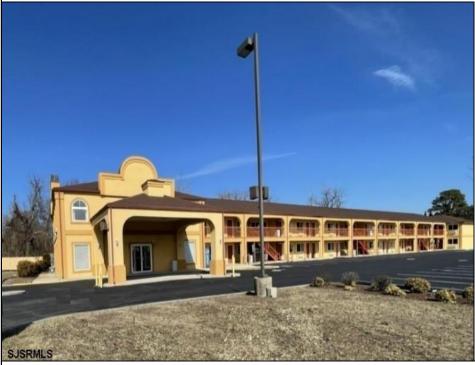

## **COMMENTS**

46 UNIT MOTEL SURROUNDED BY MAJOR BOX RETAILERS SAMS CLUB WALMART SPENCERS GIFTS WHICH IS NEXT DOOR AND YOUR FAST FOOD HUBS MCDONALDS, CHICK-FIL-A TACO BELL ALSO SURROUND THE PROPERTY. LOCATED ON A MAJOR HIGHWAY TWO AND FROM ATLANTIC CITY ITS A WELL EXPOSED MOTEL. THE MOTEL WAS WELL THOUGHT OUT WITH EACH ROOM HAVING ITS OWN ELECTRIC PANELS AND SHUT OFF VALUES TO EACH ROOM, ROOM SIZES VARY BUT MOSTLY OVER 400 SQ FT. AS YOU PULL UNDER THE PORTE COCHE\RE AND EXIT TO THE MOTEL LOBBY YOU FIND A COMBO/ LOBBY AND A BREAKFEST AREA FOR GUEST. THE MOTEL ALSO HAS POOL, LAUNDRY FACILITY, MANAGERS QUARTERS, PARTIAL BASEMENT AND ELECTRIC UPGRADES TO EXPAND IF NEEDED. PARKING FOR 51 CAR ( A MUST SEE)