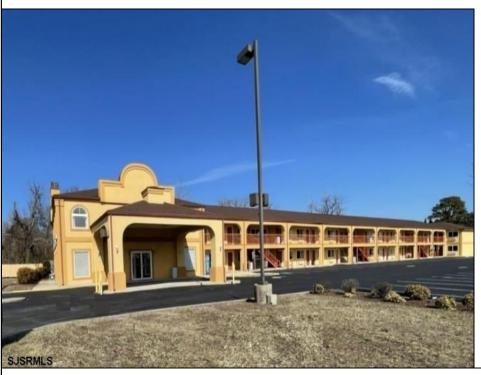

## **COMMENTS**

46 UNIT MOTEL SURROUNDED BY MAJOR BOX RETAILERS SAMS CLUB WALMART SPENCERS GIFTS WHICH IS NEXT DOOR AND YOUR FAST FOOD HUBS MCDONALDS, CHICK-FIL-A TACO BELL ALSO SURROUND THE PROPERTY. LOCATED ON A MAJOR HIGHWAY TWO AND FROM ATLANTIC CITY ITS A WELL EXPOSED MOTEL. THE MOTEL WAS WELL THOUGHT OUT WITH EACH ROOM HAVING ITS OWN ELECTRIC PANELS AND SHUT OFF VALUES TO EACH ROOM, ROOM SIZES VARY BUT MOSTLY OVER 400 SQ FT. AS YOU PULL UNDER THE PORTE COCHE\'RE AND EXIT TO THE MOTEL LOBBY YOU FIND A COMBO/ LOBBY AND A BREAKFEST AREA FOR GUEST. THE MOTEL ALSO HAS POOL, LAUNDRY FACILITY, MANAGERS QUARTERS, PARTIAL BASEMENT AND ELECTRIC UPGRADES TO EXPAND IF NEEDED. PARKING FOR 51 CAR (A MUST SEE)