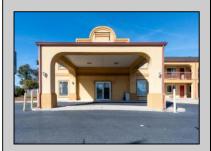

## **COMMENTS**

46 UNIT MOTEL SURROUNDED BY MAJOR BOX RETAILERS SAMS CLUB WALMART SPENCERS GIFTS WHICH IS NEXT DOOR AND YOUR FAST FOOD HUBS MCDONALDS, CHICK-FIL-A TACO BELL ALSO SURROUND THE PROPERTY. LOCATED ON A MAJOR HIGHWAY TWO AND FROM ATLANTIC CITY ITS A WELL EXPOSED MOTEL. THE MOTEL WAS WELL THOUGHT OUT WITH EACH ROOM HAVING ITS OWN ELECTRIC PANELS AND SHUT OFF VALUES TO EACH ROOM, ROOM SIZES VARY BUT MOSTLY OVER 400 SQ FT. AS YOU PULL UNDER THE PORTE COCHE\'RE AND EXIT TO THE MOTEL LOBBY YOU FIND A COMBO/ LOBBY AND A BREAKFEST AREA FOR GUEST. THE MOTEL ALSO HAS POOL, LAUNDRY FACILITY, MANAGERS QUARTERS, PARTIAL BASEMENT AND ELECTRIC UPGRADES TO EXPAND IF NEEDED. PARKING FOR 51 CAR (A MUST SEE)