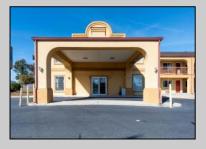

## COMMENTS

46 UNIT MOTEL SURROUNDED BY MAJOR BOX RETAILERS SAMS CLUB WALMART SPENCERS GIFTS WHICH IS NEXT DOOR AND YOUR FAST FOOD HUBS MCDONALDS, CHICK-FIL-A TACO BELL ALSO SURROUND THE PROPERTY. LOCATED ON A MAJOR HIGHWAY TWO AND FROM ATLANTIC CITY ITS A WELL EXPOSED MOTEL. THE MOTEL WAS WELL THOUGHT OUT WITH EACH ROOM HAVING ITS OWN ELECTRIC PANELS AND SHUT OFF VALUES TO EACH ROOM, ROOM SIZES VARY BUT MOSTLY OVER 400 SQ FT. AS YOU PULL UNDER THE PORTE COCHE\RE AND EXIT TO THE MOTEL LOBBY YOU FIND A COMBO/ LOBBY AND A BREAKFEST AREA FOR GUEST. THE MOTEL ALSO HAS POOL, LAUNDRY FACILITY, MANAGERS QUARTERS, PARTIAL BASEMENT AND ELECTRIC UPGRADES TO EXPAND IF NEEDED. PARKING FOR 51 CAR ( A MUST SEE)