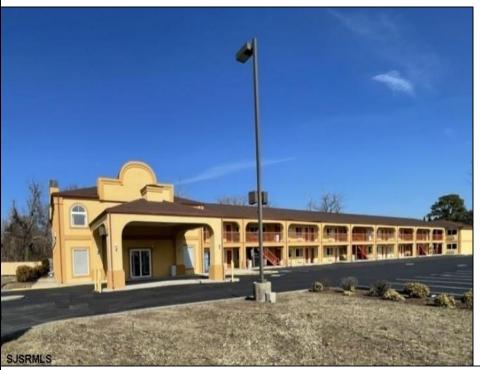

## COMMENTS

46 UNIT MOTEL SURROUNDED BY MAJOR BOX RETAILERS SAMS CLUB WALMART SPENCERS GIFTS WHICH IS NEXT DOOR AND YOUR FAST FOOD HUBS MCDONALDS, CHICK-FIL-A TACO BELL ALSO SURROUND THE PROPERTY. LOCATED ON A MAJOR HIGHWAY TWO AND FROM ATLANTIC CITY ITS A WELL EXPOSED MOTEL. THE MOTEL WAS WELL THOUGHT OUT WITH EACH ROOM HAVING ITS OWN ELECTRIC PANELS AND SHUT OFF VALUES TO EACH ROOM, ROOM SIZES VARY BUT MOSTLY OVER 400 SQ FT. AS YOU PULL UNDER THE PORTE COCHE\RE AND EXIT TO THE MOTEL LOBBY YOU FIND A COMBO/ LOBBY AND A BREAKFEST AREA FOR GUEST. THE MOTEL ALSO HAS POOL, LAUNDRY FACILITY, MANAGERS QUARTERS, PARTIAL BASEMENT AND ELECTRIC UPGRADES TO EXPAND IF NEEDED. PARKING FOR 51 CAR ( A MUST SEE)