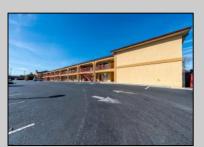

## COMMENTS

46 UNIT MOTEL SURROUNDED BY MAJOR BOX RETAILERS SAMS CLUB WALMART SPENCERS GIFTS WHICH IS NEXT DOOR AND YOUR FAST FOOD HUBS MCDONALDS, CHICK-FIL-A TACO BELL ALSO SURROUND THE PROPERTY. LOCATED ON A MAJOR HIGHWAY TWO AND FROM ATLANTIC CITY ITS A WELL EXPOSED MOTEL. THE MOTEL WAS WELL THOUGHT OUT WITH EACH ROOM HAVING ITS OWN ELECTRIC PANELS AND SHUT OFF VALUES TO EACH ROOM, ROOM SIZES VARY BUT MOSTLY OVER 400 SQ FT. AS YOU PULL UNDER THE PORTE COCHE\RE AND EXIT TO THE MOTEL LOBBY YOU FIND A COMBO/ LOBBY AND A BREAKFEST AREA FOR GUEST. THE MOTEL ALSO HAS POOL, LAUNDRY FACILITY, MANAGERS QUARTERS, PARTIAL BASEMENT AND ELECTRIC UPGRADES TO EXPAND IF NEEDED. PARKING FOR 51 CAR ( A MUST SEE)