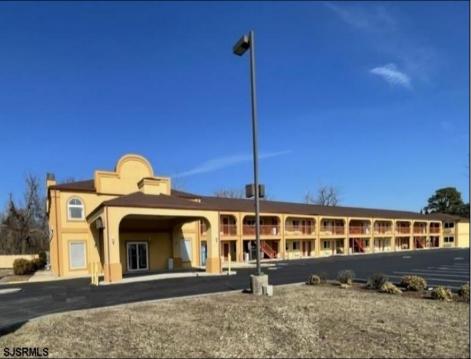

## COMMENTS

46 UNIT MOTEL SURROUNDED BY MAJOR BOX RETAILERS SAMS CLUB WALMART SPENCERS GIFTS WHICH IS NEXT DOOR AND YOUR FAST FOOD HUBS MCDONALDS, CHICK-FIL-A TACO BELL ALSO SURROUND THE PROPERTY. LOCATED ON A MAJOR HIGHWAY TWO AND FROM ATLANTIC CITY ITS A WELL EXPOSED MOTEL. THE MOTEL WAS WELL THOUGHT OUT WITH EACH ROOM HAVING ITS OWN ELECTRIC PANELS AND SHUT OFF VALUES TO EACH ROOM, ROOM SIZES VARY BUT MOSTLY OVER 400 SQ FT. AS YOU PULL UNDER THE PORTE COCHE\'RE AND EXIT TO THE MOTEL LOBBY YOU FIND A COMBO/ LOBBY AND A BREAKFEST AREA FOR GUEST. THE MOTEL ALSO HAS POOL, LAUNDRY FACILITY, MANAGERS QUARTERS, PARTIAL BASEMENT AND ELECTRIC UPGRADES TO EXPAND IF NEEDED. PARKING FOR 51 CAR ( A MUST SEE) **PROPERTY DETAILS** 