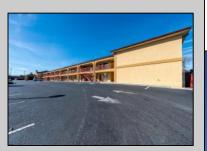

## COMMENTS

46 UNIT MOTEL SURROUNDED BY MAJOR BOX RETAILERS SAMS CLUB WALMART SPENCERS GIFTS WHICH IS NEXT DOOR AND YOUR FAST FOOD HUBS MCDONALDS, CHICK-FIL-A TACO BELL ALSO SURROUND THE PROPERTY. LOCATED ON A MAJOR HIGHWAY TWO AND FROM ATLANTIC CITY ITS A WELL EXPOSED MOTEL. THE MOTEL WAS WELL THOUGHT OUT WITH EACH ROOM HAVING ITS OWN ELECTRIC PANELS AND SHUT OFF VALUES TO EACH ROOM, ROOM SIZES VARY BUT MOSTLY OVER 400 SQ FT. AS YOU PULL UNDER THE PORTE COCHE\'RE AND EXIT TO THE MOTEL LOBBY YOU FIND A COMBO/ LOBBY AND A BREAKFEST AREA FOR GUEST. THE MOTEL ALSO HAS POOL, LAUNDRY FACILITY, MANAGERS QUARTERS, PARTIAL BASEMENT AND ELECTRIC UPGRADES TO EXPAND IF NEEDED. PARKING FOR 51 CAR ( A MUST SEE) **PROPERTY DETAILS** 