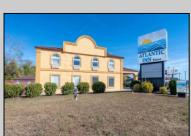

## COMMENTS

46 UNIT MOTEL SURROUNDED BY MAJOR BOX RETAILERS SAMS CLUB WALMART SPENCERS GIFTS WHICH IS NEXT DOOR AND YOUR FAST FOOD HUBS MCDONALDS, CHICK-FIL-A TACO BELL ALSO SURROUND THE PROPERTY. LOCATED ON A MAJOR HIGHWAY TWO AND FROM ATLANTIC CITY ITS A WELL EXPOSED MOTEL. THE MOTEL WAS WELL THOUGHT OUT WITH EACH ROOM HAVING ITS OWN ELECTRIC PANELS AND SHUT OFF VALUES TO EACH ROOM, ROOM SIZES VARY BUT MOSTLY OVER 400 SQ FT. AS YOU PULL UNDER THE PORTE COCHE\RE AND EXIT TO THE MOTEL LOBBY YOU FIND A COMBO/ LOBBY AND A BREAKFEST AREA FOR GUEST. THE MOTEL ALSO HAS POOL, LAUNDRY FACILITY, MANAGERS QUARTERS, PARTIAL BASEMENT AND ELECTRIC UPGRADES TO EXPAND IF NEEDED. PARKING FOR 51 CAR ( A MUST SEE)