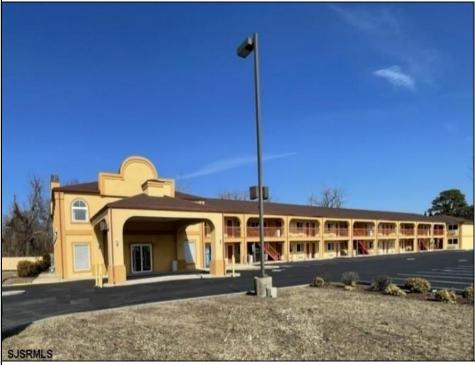

## COMMENTS

46 UNIT MOTEL SURROUNDED BY MAJOR BOX RETAILERS SAMS CLUB WALMART SPENCERS GIFTS WHICH IS NEXT DOOR AND YOUR FAST FOOD HUBS MCDONALDS, CHICK-FIL-A TACO BELL ALSO SURROUND THE PROPERTY. LOCATED ON A MAJOR HIGHWAY TWO AND FROM ATLANTIC CITY ITS A WELL EXPOSED MOTEL. THE MOTEL WAS WELL THOUGHT OUT WITH EACH ROOM HAVING ITS OWN ELECTRIC PANELS AND SHUT OFF VALUES TO EACH ROOM, ROOM SIZES VARY BUT MOSTLY OVER 400 SQ FT. AS YOU PULL UNDER THE PORTE COCHE\RE AND EXIT TO THE MOTEL LOBBY YOU FIND A COMBO/ LOBBY AND A BREAKFEST AREA FOR GUEST. THE MOTEL ALSO HAS POOL, LAUNDRY FACILITY, MANAGERS QUARTERS, PARTIAL BASEMENT AND ELECTRIC UPGRADES TO EXPAND IF NEEDED. PARKING FOR 51 CAR ( A MUST SEE)