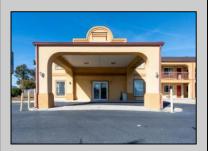

## COMMENTS

46 UNIT MOTEL SURROUNDED BY MAJOR BOX RETAILERS SAMS CLUB WALMART SPENCERS GIFTS WHICH IS NEXT DOOR AND YOUR FAST FOOD HUBS MCDONALDS, CHICK-FIL-A TACO BELL ALSO SURROUND THE PROPERTY. LOCATED ON A MAJOR HIGHWAY TWO AND FROM ATLANTIC CITY ITS A WELL EXPOSED MOTEL. THE MOTEL WAS WELL THOUGHT OUT WITH EACH ROOM HAVING ITS OWN ELECTRIC PANELS AND SHUT OFF VALUES TO EACH ROOM, ROOM SIZES VARY BUT MOSTLY OVER 400 SQ FT. AS YOU PULL UNDER THE PORTE COCHE\RE AND EXIT TO THE MOTEL LOBBY YOU FIND A COMBO/ LOBBY AND A BREAKFEST AREA FOR GUEST. THE MOTEL ALSO HAS POOL, LAUNDRY FACILITY, MANAGERS QUARTERS, PARTIAL BASEMENT AND ELECTRIC UPGRADES TO EXPAND IF NEEDED. PARKING FOR 51 CAR ( A MUST SEE)