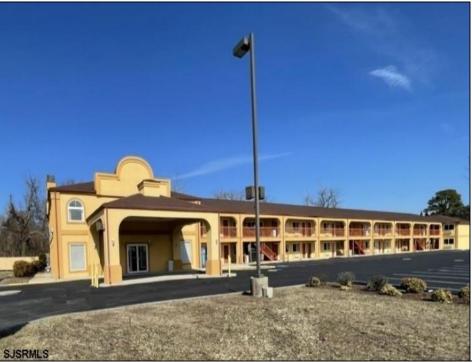

## COMMENTS

46 UNIT MOTEL SURROUNDED BY MAJOR BOX RETAILERS SAMS CLUB WALMART SPENCERS GIFTS WHICH IS NEXT DOOR AND YOUR FAST FOOD HUBS MCDONALDS, CHICK-FIL-A TACO BELL ALSO SURROUND THE PROPERTY. LOCATED ON A MAJOR HIGHWAY TWO AND FROM ATLANTIC CITY ITS A WELL EXPOSED MOTEL. THE MOTEL WAS WELL THOUGHT OUT WITH EACH ROOM HAVING ITS OWN ELECTRIC PANELS AND SHUT OFF VALUES TO EACH ROOM, ROOM SIZES VARY BUT MOSTLY OVER 400 SQ FT. AS YOU PULL UNDER THE PORTE COCHE\'RE AND EXIT TO THE MOTEL LOBBY YOU FIND A COMBO/ LOBBY AND A BREAKFEST AREA FOR GUEST. THE MOTEL ALSO HAS POOL, LAUNDRY FACILITY, MANAGERS QUARTERS, PARTIAL BASEMENT AND ELECTRIC UPGRADES TO EXPAND IF NEEDED. PARKING FOR 51 CAR ( A MUST SEE) **PROPERTY DETAILS** 