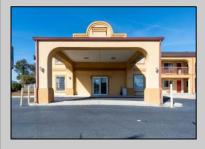

## COMMENTS

46 UNIT MOTEL SURROUNDED BY MAJOR BOX RETAILERS SAMS CLUB WALMART SPENCERS GIFTS WHICH IS NEXT DOOR AND YOUR FAST FOOD HUBS MCDONALDS, CHICK-FIL-A TACO BELL ALSO SURROUND THE PROPERTY. LOCATED ON A MAJOR HIGHWAY TWO AND FROM ATLANTIC CITY ITS A WELL EXPOSED MOTEL. THE MOTEL WAS WELL THOUGHT OUT WITH EACH ROOM HAVING ITS OWN ELECTRIC PANELS AND SHUT OFF VALUES TO EACH ROOM, ROOM SIZES VARY BUT MOSTLY OVER 400 SQ FT. AS YOU PULL UNDER THE PORTE COCHE\RE AND EXIT TO THE MOTEL LOBBY YOU FIND A COMBO/ LOBBY AND A BREAKFEST AREA FOR GUEST. THE MOTEL ALSO HAS POOL, LAUNDRY FACILITY, MANAGERS QUARTERS, PARTIAL BASEMENT AND ELECTRIC UPGRADES TO EXPAND IF NEEDED. PARKING FOR 51 CAR ( A MUST SEE)