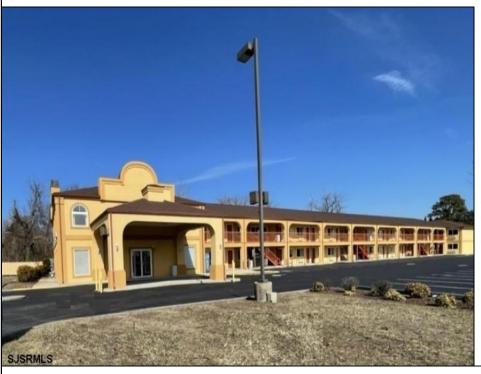

## COMMENTS

46 UNIT MOTEL SURROUNDED BY MAJOR BOX RETAILERS SAMS CLUB WALMART SPENCERS GIFTS WHICH IS NEXT DOOR AND YOUR FAST FOOD HUBS MCDONALDS, CHICK-FIL-A TACO BELL ALSO SURROUND THE PROPERTY. LOCATED ON A MAJOR HIGHWAY TWO AND FROM ATLANTIC CITY ITS A WELL EXPOSED MOTEL. THE MOTEL WAS WELL THOUGHT OUT WITH EACH ROOM HAVING ITS OWN ELECTRIC PANELS AND SHUT OFF VALUES TO EACH ROOM, ROOM SIZES VARY BUT MOSTLY OVER 400 SQ FT. AS YOU PULL UNDER THE PORTE COCHE\RE AND EXIT TO THE MOTEL LOBBY YOU FIND A COMBO/ LOBBY AND A BREAKFEST AREA FOR GUEST. THE MOTEL ALSO HAS POOL, LAUNDRY FACILITY, MANAGERS QUARTERS, PARTIAL BASEMENT AND ELECTRIC UPGRADES TO EXPAND IF NEEDED. PARKING FOR 51 CAR ( A MUST SEE)