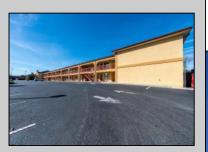

## COMMENTS

46 UNIT MOTEL SURROUNDED BY MAJOR BOX RETAILERS SAMS CLUB WALMART SPENCERS GIFTS WHICH IS NEXT DOOR AND YOUR FAST FOOD HUBS MCDONALDS, CHICK-FIL-A TACO BELL ALSO SURROUND THE PROPERTY. LOCATED ON A MAJOR HIGHWAY TWO AND FROM ATLANTIC CITY ITS A WELL EXPOSED MOTEL. THE MOTEL WAS WELL THOUGHT OUT WITH EACH ROOM HAVING ITS OWN ELECTRIC PANELS AND SHUT OFF VALUES TO EACH ROOM, ROOM SIZES VARY BUT MOSTLY OVER 400 SQ FT. AS YOU PULL UNDER THE PORTE COCHE\'RE AND EXIT TO THE MOTEL LOBBY YOU FIND A COMBO/ LOBBY AND A BREAKFEST AREA FOR GUEST. THE MOTEL ALSO HAS POOL, LAUNDRY FACILITY, MANAGERS QUARTERS, PARTIAL BASEMENT AND ELECTRIC UPGRADES TO EXPAND IF NEEDED. PARKING FOR 51 CAR (A MUST SEE) **PROPERTY DETAILS** 