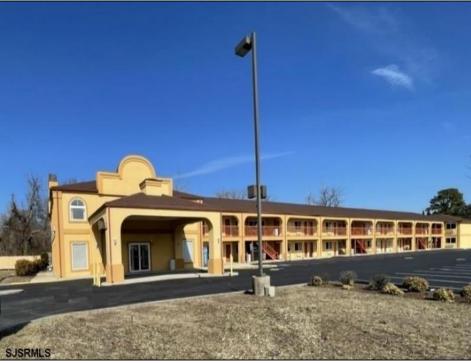

## **COMMENTS**

46 UNIT MOTEL SURROUNDED BY MAJOR BOX RETAILERS SAMS CLUB WALMART SPENCERS GIFTS WHICH IS NEXT DOOR AND YOUR FAST FOOD HUBS MCDONALDS, CHICK-FIL-A TACO BELL ALSO SURROUND THE PROPERTY. LOCATED ON A MAJOR HIGHWAY TWO AND FROM ATLANTIC CITY ITS A WELL EXPOSED MOTEL. THE MOTEL WAS WELL THOUGHT OUT WITH EACH ROOM HAVING ITS OWN ELECTRIC PANELS AND SHUT OFF VALUES TO EACH ROOM, ROOM SIZES VARY BUT MOSTLY OVER 400 SQ FT. AS YOU PULL UNDER THE PORTE COCHE'RE AND EXIT TO THE MOTEL LOBBY YOU FIND A COMBO/ LOBBY AND A BREAKFEST AREA FOR GUEST. THE MOTEL ALSO HAS POOL, LAUNDRY FACILITY, MANAGERS QUARTERS, PARTIAL BASEMENT AND ELECTRIC UPGRADES TO EXPAND IF NEEDED. PARKING FOR 51 CAR (A MUST SEE)