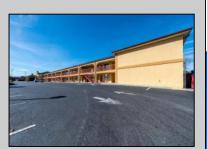

## **COMMENTS**

46 UNIT MOTEL SURROUNDED BY MAJOR BOX RETAILERS SAMS CLUB WALMART SPENCERS GIFTS WHICH IS NEXT DOOR AND YOUR FAST FOOD HUBS MCDONALDS, CHICK-FIL-A TACO BELL ALSO SURROUND THE PROPERTY. LOCATED ON A MAJOR HIGHWAY TWO AND FROM ATLANTIC CITY ITS A WELL EXPOSED MOTEL. THE MOTEL WAS WELL THOUGHT OUT WITH EACH ROOM HAVING ITS OWN ELECTRIC PANELS AND SHUT OFF VALUES TO EACH ROOM, ROOM SIZES VARY BUT MOSTLY OVER 400 SQ FT. AS YOU PULL UNDER THE PORTE COCHE\RE AND EXIT TO THE MOTEL LOBBY YOU FIND A COMBO/ LOBBY AND A BREAKFEST AREA FOR GUEST. THE MOTEL ALSO HAS POOL, LAUNDRY FACILITY, MANAGERS QUARTERS, PARTIAL BASEMENT AND ELECTRIC UPGRADES TO EXPAND IF NEEDED. PARKING FOR 51 CAR ( A MUST SEE)