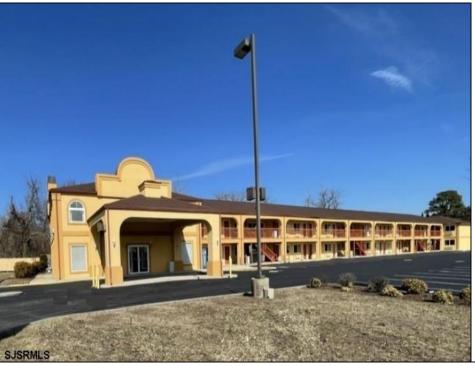

## **COMMENTS**

46 UNIT MOTEL SURROUNDED BY MAJOR BOX RETAILERS SAMS CLUB WALMART SPENCERS GIFTS WHICH IS NEXT DOOR AND YOUR FAST FOOD HUBS MCDONALDS, CHICK-FIL-A TACO BELL ALSO SURROUND THE PROPERTY. LOCATED ON A MAJOR HIGHWAY TWO AND FROM ATLANTIC CITY ITS A WELL EXPOSED MOTEL. THE MOTEL WAS WELL THOUGHT OUT WITH EACH ROOM HAVING ITS OWN ELECTRIC PANELS AND SHUT OFF VALUES TO EACH ROOM, ROOM SIZES VARY BUT MOSTLY OVER 400 SQ FT. AS YOU PULL UNDER THE PORTE COCHE\RE AND EXIT TO THE MOTEL LOBBY YOU FIND A COMBO/ LOBBY AND A BREAKFEST AREA FOR GUEST. THE MOTEL ALSO HAS POOL, LAUNDRY FACILITY, MANAGERS QUARTERS, PARTIAL BASEMENT AND ELECTRIC UPGRADES TO EXPAND IF NEEDED. PARKING FOR 51 CAR ( A MUST SEE)