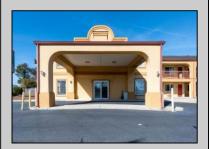

## COMMENTS

46 UNIT MOTEL SURROUNDED BY MAJOR BOX RETAILERS SAMS CLUB WALMART SPENCERS GIFTS WHICH IS NEXT DOOR AND YOUR FAST FOOD HUBS MCDONALDS, CHICK-FIL-A TACO BELL ALSO SURROUND THE PROPERTY. LOCATED ON A MAJOR HIGHWAY TWO AND FROM ATLANTIC CITY ITS A WELL EXPOSED MOTEL. THE MOTEL WAS WELL THOUGHT OUT WITH EACH ROOM HAVING ITS OWN ELECTRIC PANELS AND SHUT OFF VALUES TO EACH ROOM, ROOM SIZES VARY BUT MOSTLY OVER 400 SQ FT. AS YOU PULL UNDER THE PORTE COCHE\'RE AND EXIT TO THE MOTEL LOBBY YOU FIND A COMBO/ LOBBY AND A BREAKFEST AREA FOR GUEST. THE MOTEL ALSO HAS POOL, LAUNDRY FACILITY, MANAGERS QUARTERS, PARTIAL BASEMENT AND ELECTRIC UPGRADES TO EXPAND IF NEEDED. PARKING FOR 51 CAR (A MUST SEE)