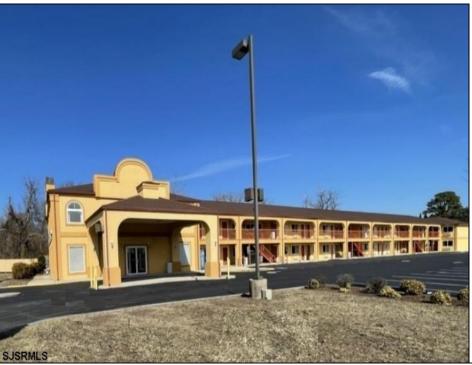

## COMMENTS

46 UNIT MOTEL SURROUNDED BY MAJOR BOX RETAILERS SAMS CLUB WALMART SPENCERS GIFTS WHICH IS NEXT DOOR AND YOUR FAST FOOD HUBS MCDONALDS, CHICK-FIL-A TACO BELL ALSO SURROUND THE PROPERTY. LOCATED ON A MAJOR HIGHWAY TWO AND FROM ATLANTIC CITY ITS A WELL EXPOSED MOTEL. THE MOTEL WAS WELL THOUGHT OUT WITH EACH ROOM HAVING ITS OWN ELECTRIC PANELS AND SHUT OFF VALUES TO EACH ROOM, ROOM SIZES VARY BUT MOSTLY OVER 400 SQ FT. AS YOU PULL UNDER THE PORTE COCHE\'RE AND EXIT TO THE MOTEL LOBBY YOU FIND A COMBO/ LOBBY AND A BREAKFEST AREA FOR GUEST. THE MOTEL ALSO HAS POOL, LAUNDRY FACILITY, MANAGERS QUARTERS, PARTIAL BASEMENT AND ELECTRIC UPGRADES TO EXPAND IF NEEDED. PARKING FOR 51 CAR (A MUST SEE)