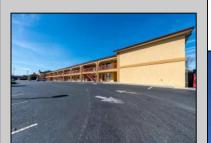

## COMMENTS

46 UNIT MOTEL SURROUNDED BY MAJOR BOX RETAILERS SAMS CLUB WALMART SPENCERS GIFTS WHICH IS NEXT DOOR AND YOUR FAST FOOD HUBS MCDONALDS, CHICK-FIL-A TACO BELL ALSO SURROUND THE PROPERTY. LOCATED ON A MAJOR HIGHWAY TWO AND FROM ATLANTIC CITY ITS A WELL EXPOSED MOTEL. THE MOTEL WAS WELL THOUGHT OUT WITH EACH ROOM HAVING ITS OWN ELECTRIC PANELS AND SHUT OFF VALUES TO EACH ROOM, ROOM SIZES VARY BUT MOSTLY OVER 400 SQ FT. AS YOU PULL UNDER THE PORTE COCHE\'RE AND EXIT TO THE MOTEL LOBBY YOU FIND A COMBO/ LOBBY AND A BREAKFEST AREA FOR GUEST. THE MOTEL ALSO HAS POOL, LAUNDRY FACILITY, MANAGERS QUARTERS, PARTIAL BASEMENT AND ELECTRIC UPGRADES TO EXPAND IF NEEDED. PARKING FOR 51 CAR (A MUST SEE)