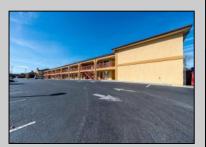

## COMMENTS

46 UNIT MOTEL SURROUNDED BY MAJOR BOX RETAILERS SAMS CLUB WALMART SPENCERS GIFTS WHICH IS NEXT DOOR AND YOUR FAST FOOD HUBS MCDONALDS, CHICK-FIL-A TACO BELL ALSO SURROUND THE PROPERTY. LOCATED ON A MAJOR HIGHWAY TWO AND FROM ATLANTIC CITY ITS A WELL EXPOSED MOTEL. THE MOTEL WAS WELL THOUGHT OUT WITH EACH ROOM HAVING ITS OWN ELECTRIC PANELS AND SHUT OFF VALUES TO EACH ROOM, ROOM SIZES VARY BUT MOSTLY OVER 400 SQ FT. AS YOU PULL UNDER THE PORTE COCHE'RE AND EXIT TO THE MOTEL LOBBY YOU FIND A COMBO/ LOBBY AND A BREAKFEST AREA FOR GUEST. THE MOTEL ALSO HAS POOL, LAUNDRY FACILITY, MANAGERS QUARTERS, PARTIAL BASEMENT AND ELECTRIC UPGRADES TO EXPAND IF NEEDED. PARKING FOR 51 CAR (A MUST SEE)