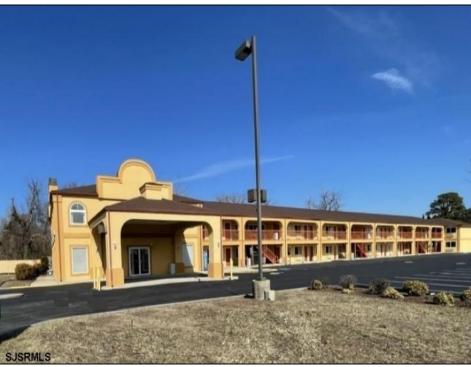

## COMMENTS

46 UNIT MOTEL SURROUNDED BY MAJOR BOX RETAILERS SAMS CLUB WALMART SPENCERS GIFTS WHICH IS NEXT DOOR AND YOUR FAST FOOD HUBS MCDONALDS, CHICK-FIL-A TACO BELL ALSO SURROUND THE PROPERTY. LOCATED ON A MAJOR HIGHWAY TWO AND FROM ATLANTIC CITY ITS A WELL EXPOSED MOTEL. THE MOTEL WAS WELL THOUGHT OUT WITH EACH ROOM HAVING ITS OWN ELECTRIC PANELS AND SHUT OFF VALUES TO EACH ROOM, ROOM SIZES VARY BUT MOSTLY OVER 400 SQ FT. AS YOU PULL UNDER THE PORTE COCHE'RE AND EXIT TO THE MOTEL LOBBY YOU FIND A COMBO/ LOBBY AND A BREAKFEST AREA FOR GUEST. THE MOTEL ALSO HAS POOL, LAUNDRY FACILITY, MANAGERS QUARTERS, PARTIAL BASEMENT AND ELECTRIC UPGRADES TO EXPAND IF NEEDED. PARKING FOR 51 CAR (A MUST SEE)