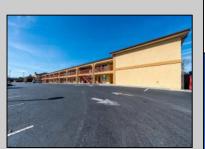

## **COMMENTS**

46 UNIT MOTEL SURROUNDED BY MAJOR BOX RETAILERS SAMS CLUB WALMART SPENCERS GIFTS WHICH IS NEXT DOOR AND YOUR FAST FOOD HUBS MCDONALDS, CHICK-FIL-A TACO BELL ALSO SURROUND THE PROPERTY. LOCATED ON A MAJOR HIGHWAY TWO AND FROM ATLANTIC CITY ITS A WELL EXPOSED MOTEL. THE MOTEL WAS WELL THOUGHT OUT WITH EACH ROOM HAVING ITS OWN ELECTRIC PANELS AND SHUT OFF VALUES TO EACH ROOM, ROOM SIZES VARY BUT MOSTLY OVER 400 SQ FT. AS YOU PULL UNDER THE PORTE COCHE'RE AND EXIT TO THE MOTEL LOBBY YOU FIND A COMBO/ LOBBY AND A BREAKFEST AREA FOR GUEST. THE MOTEL ALSO HAS POOL, LAUNDRY FACILITY, MANAGERS QUARTERS, PARTIAL BASEMENT AND ELECTRIC UPGRADES TO EXPAND IF NEEDED. PARKING FOR 51 CAR (A MUST SEE)