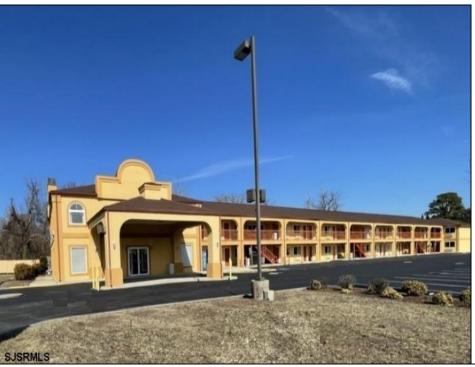

## **COMMENTS**

46 UNIT MOTEL SURROUNDED BY MAJOR BOX RETAILERS SAMS CLUB WALMART SPENCERS GIFTS WHICH IS NEXT DOOR AND YOUR FAST FOOD HUBS MCDONALDS, CHICK-FIL-A TACO BELL ALSO SURROUND THE PROPERTY. LOCATED ON A MAJOR HIGHWAY TWO AND FROM ATLANTIC CITY ITS A WELL EXPOSED MOTEL. THE MOTEL WAS WELL THOUGHT OUT WITH EACH ROOM HAVING ITS OWN ELECTRIC PANELS AND SHUT OFF VALUES TO EACH ROOM, ROOM SIZES VARY BUT MOSTLY OVER 400 SQ FT. AS YOU PULL UNDER THE PORTE COCHE'RE AND EXIT TO THE MOTEL LOBBY YOU FIND A COMBO/ LOBBY AND A BREAKFEST AREA FOR GUEST. THE MOTEL ALSO HAS POOL, LAUNDRY FACILITY, MANAGERS QUARTERS, PARTIAL BASEMENT AND ELECTRIC UPGRADES TO EXPAND IF NEEDED. PARKING FOR 51 CAR (A MUST SEE)