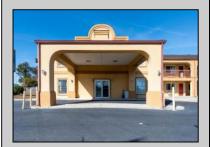

## **COMMENTS**

46 UNIT MOTEL SURROUNDED BY MAJOR BOX RETAILERS SAMS CLUB WALMART SPENCERS GIFTS WHICH IS NEXT DOOR AND YOUR FAST FOOD HUBS MCDONALDS, CHICK-FIL-A TACO BELL ALSO SURROUND THE PROPERTY. LOCATED ON A MAJOR HIGHWAY TWO AND FROM ATLANTIC CITY ITS A WELL EXPOSED MOTEL. THE MOTEL WAS WELL THOUGHT OUT WITH EACH ROOM HAVING ITS OWN ELECTRIC PANELS AND SHUT OFF VALUES TO EACH ROOM, ROOM SIZES VARY BUT MOSTLY OVER 400 SQ FT. AS YOU PULL UNDER THE PORTE COCHE\'RE AND EXIT TO THE MOTEL LOBBY YOU FIND A COMBO/ LOBBY AND A BREAKFEST AREA FOR GUEST. THE MOTEL ALSO HAS POOL, LAUNDRY FACILITY, MANAGERS QUARTERS, PARTIAL BASEMENT AND ELECTRIC UPGRADES TO EXPAND IF NEEDED. PARKING FOR 51 CAR (A MUST SEE)