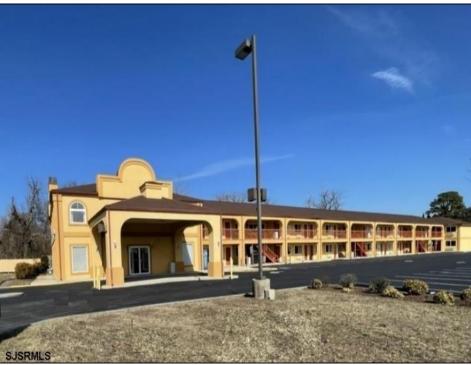

## **COMMENTS**

46 UNIT MOTEL SURROUNDED BY MAJOR BOX RETAILERS SAMS CLUB WALMART SPENCERS GIFTS WHICH IS NEXT DOOR AND YOUR FAST FOOD HUBS MCDONALDS, CHICK-FIL-A TACO BELL ALSO SURROUND THE PROPERTY. LOCATED ON A MAJOR HIGHWAY TWO AND FROM ATLANTIC CITY ITS A WELL EXPOSED MOTEL. THE MOTEL WAS WELL THOUGHT OUT WITH EACH ROOM HAVING ITS OWN ELECTRIC PANELS AND SHUT OFF VALUES TO EACH ROOM, ROOM SIZES VARY BUT MOSTLY OVER 400 SQ FT. AS YOU PULL UNDER THE PORTE COCHE\'RE AND EXIT TO THE MOTEL LOBBY YOU FIND A COMBO/ LOBBY AND A BREAKFEST AREA FOR GUEST. THE MOTEL ALSO HAS POOL, LAUNDRY FACILITY, MANAGERS QUARTERS, PARTIAL BASEMENT AND ELECTRIC UPGRADES TO EXPAND IF NEEDED. PARKING FOR 51 CAR (A MUST SEE)