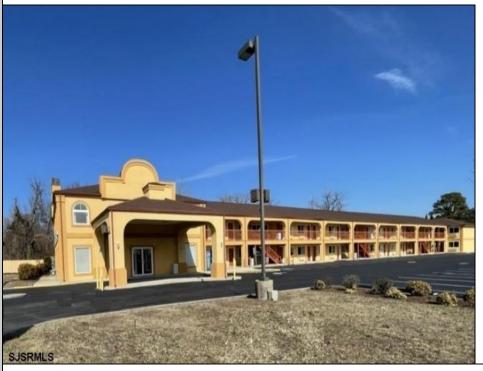

## **COMMENTS**

46 UNIT MOTEL SURROUNDED BY MAJOR BOX RETAILERS SAMS CLUB WALMART SPENCERS GIFTS WHICH IS NEXT DOOR AND YOUR FAST FOOD HUBS MCDONALDS, CHICK-FIL-A TACO BELL ALSO SURROUND THE PROPERTY. LOCATED ON A MAJOR HIGHWAY TWO AND FROM ATLANTIC CITY ITS A WELL EXPOSED MOTEL. THE MOTEL WAS WELL THOUGHT OUT WITH EACH ROOM HAVING ITS OWN ELECTRIC PANELS AND SHUT OFF VALUES TO EACH ROOM, ROOM SIZES VARY BUT MOSTLY OVER 400 SQ FT. AS YOU PULL UNDER THE PORTE COCHE'RE AND EXIT TO THE MOTEL LOBBY YOU FIND A COMBO/ LOBBY AND A BREAKFEST AREA FOR GUEST. THE MOTEL ALSO HAS POOL, LAUNDRY FACILITY, MANAGERS QUARTERS, PARTIAL BASEMENT AND ELECTRIC UPGRADES TO EXPAND IF NEEDED. PARKING FOR 51 CAR (A MUST SEE)