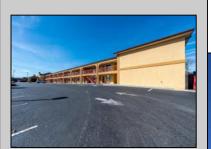

## COMMENTS

46 UNIT MOTEL SURROUNDED BY MAJOR BOX RETAILERS SAMS CLUB WALMART SPENCERS GIFTS WHICH IS NEXT DOOR AND YOUR FAST FOOD HUBS MCDONALDS, CHICK-FIL-A TACO BELL ALSO SURROUND THE PROPERTY. LOCATED ON A MAJOR HIGHWAY TWO AND FROM ATLANTIC CITY ITS A WELL EXPOSED MOTEL. THE MOTEL WAS WELL THOUGHT OUT WITH EACH ROOM HAVING ITS OWN ELECTRIC PANELS AND SHUT OFF VALUES TO EACH ROOM, ROOM SIZES VARY BUT MOSTLY OVER 400 SQ FT. AS YOU PULL UNDER THE PORTE COCHE\RE AND EXIT TO THE MOTEL LOBBY YOU FIND A COMBO/ LOBBY AND A BREAKFEST AREA FOR GUEST. THE MOTEL ALSO HAS POOL, LAUNDRY FACILITY, MANAGERS QUARTERS, PARTIAL BASEMENT AND ELECTRIC UPGRADES TO EXPAND IF NEEDED. PARKING FOR 51 CAR ( A MUST SEE)