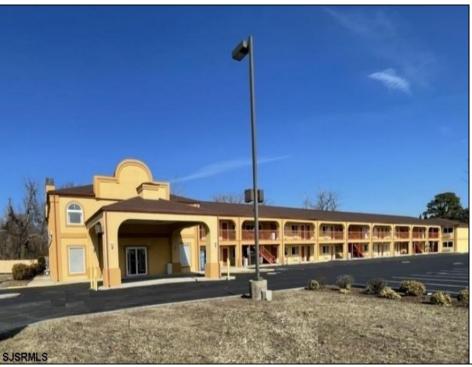

## COMMENTS

46 UNIT MOTEL SURROUNDED BY MAJOR BOX RETAILERS SAMS CLUB WALMART SPENCERS GIFTS WHICH IS NEXT DOOR AND YOUR FAST FOOD HUBS MCDONALDS, CHICK-FIL-A TACO BELL ALSO SURROUND THE PROPERTY. LOCATED ON A MAJOR HIGHWAY TWO AND FROM ATLANTIC CITY ITS A WELL EXPOSED MOTEL. THE MOTEL WAS WELL THOUGHT OUT WITH EACH ROOM HAVING ITS OWN ELECTRIC PANELS AND SHUT OFF VALUES TO EACH ROOM, ROOM SIZES VARY BUT MOSTLY OVER 400 SQ FT. AS YOU PULL UNDER THE PORTE COCHE\RE AND EXIT TO THE MOTEL LOBBY YOU FIND A COMBO/ LOBBY AND A BREAKFEST AREA FOR GUEST. THE MOTEL ALSO HAS POOL, LAUNDRY FACILITY, MANAGERS QUARTERS, PARTIAL BASEMENT AND ELECTRIC UPGRADES TO EXPAND IF NEEDED. PARKING FOR 51 CAR ( A MUST SEE)