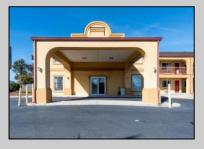

## COMMENTS

46 UNIT MOTEL SURROUNDED BY MAJOR BOX RETAILERS SAMS CLUB WALMART SPENCERS GIFTS WHICH IS NEXT DOOR AND YOUR FAST FOOD HUBS MCDONALDS, CHICK-FIL-A TACO BELL ALSO SURROUND THE PROPERTY. LOCATED ON A MAJOR HIGHWAY TWO AND FROM ATLANTIC CITY ITS A WELL EXPOSED MOTEL. THE MOTEL WAS WELL THOUGHT OUT WITH EACH ROOM HAVING ITS OWN ELECTRIC PANELS AND SHUT OFF VALUES TO EACH ROOM, ROOM SIZES VARY BUT MOSTLY OVER 400 SQ FT. AS YOU PULL UNDER THE PORTE COCHE\RE AND EXIT TO THE MOTEL LOBBY YOU FIND A COMBO/ LOBBY AND A BREAKFEST AREA FOR GUEST. THE MOTEL ALSO HAS POOL, LAUNDRY FACILITY, MANAGERS QUARTERS, PARTIAL BASEMENT AND ELECTRIC UPGRADES TO EXPAND IF NEEDED. PARKING FOR 51 CAR ( A MUST SEE)