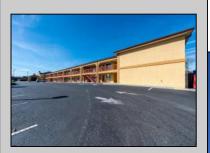

## COMMENTS

46 UNIT MOTEL SURROUNDED BY MAJOR BOX RETAILERS SAMS CLUB WALMART SPENCERS GIFTS WHICH IS NEXT DOOR AND YOUR FAST FOOD HUBS MCDONALDS, CHICK-FIL-A TACO BELL ALSO SURROUND THE PROPERTY. LOCATED ON A MAJOR HIGHWAY TWO AND FROM ATLANTIC CITY ITS A WELL EXPOSED MOTEL. THE MOTEL WAS WELL THOUGHT OUT WITH EACH ROOM HAVING ITS OWN ELECTRIC PANELS AND SHUT OFF VALUES TO EACH ROOM, ROOM SIZES VARY BUT MOSTLY OVER 400 SQ FT. AS YOU PULL UNDER THE PORTE COCHE\'RE AND EXIT TO THE MOTEL LOBBY YOU FIND A COMBO/ LOBBY AND A BREAKFEST AREA FOR GUEST. THE MOTEL ALSO HAS POOL, LAUNDRY FACILITY, MANAGERS QUARTERS, PARTIAL BASEMENT AND ELECTRIC UPGRADES TO EXPAND IF NEEDED. PARKING FOR 51 CAR ( A MUST SEE) **PROPERTY DETAILS** 