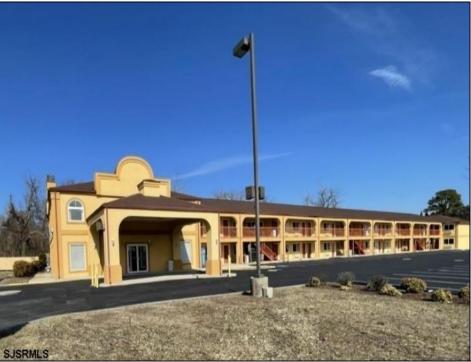

## COMMENTS

46 UNIT MOTEL SURROUNDED BY MAJOR BOX RETAILERS SAMS CLUB WALMART SPENCERS GIFTS WHICH IS NEXT DOOR AND YOUR FAST FOOD HUBS MCDONALDS, CHICK-FIL-A TACO BELL ALSO SURROUND THE PROPERTY. LOCATED ON A MAJOR HIGHWAY TWO AND FROM ATLANTIC CITY ITS A WELL EXPOSED MOTEL. THE MOTEL WAS WELL THOUGHT OUT WITH EACH ROOM HAVING ITS OWN ELECTRIC PANELS AND SHUT OFF VALUES TO EACH ROOM, ROOM SIZES VARY BUT MOSTLY OVER 400 SQ FT. AS YOU PULL UNDER THE PORTE COCHE\'RE AND EXIT TO THE MOTEL LOBBY YOU FIND A COMBO/ LOBBY AND A BREAKFEST AREA FOR GUEST. THE MOTEL ALSO HAS POOL, LAUNDRY FACILITY, MANAGERS QUARTERS, PARTIAL BASEMENT AND ELECTRIC UPGRADES TO EXPAND IF NEEDED. PARKING FOR 51 CAR ( A MUST SEE) **PROPERTY DETAILS** 