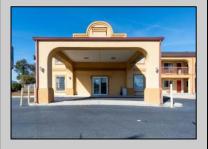

## COMMENTS

46 UNIT MOTEL SURROUNDED BY MAJOR BOX RETAILERS SAMS CLUB WALMART SPENCERS GIFTS WHICH IS NEXT DOOR AND YOUR FAST FOOD HUBS MCDONALDS, CHICK-FIL-A TACO BELL ALSO SURROUND THE PROPERTY. LOCATED ON A MAJOR HIGHWAY TWO AND FROM ATLANTIC CITY ITS A WELL EXPOSED MOTEL. THE MOTEL WAS WELL THOUGHT OUT WITH EACH ROOM HAVING ITS OWN ELECTRIC PANELS AND SHUT OFF VALUES TO EACH ROOM, ROOM SIZES VARY BUT MOSTLY OVER 400 SQ FT. AS YOU PULL UNDER THE PORTE COCHE\RE AND EXIT TO THE MOTEL LOBBY YOU FIND A COMBO/ LOBBY AND A BREAKFEST AREA FOR GUEST. THE MOTEL ALSO HAS POOL, LAUNDRY FACILITY, MANAGERS QUARTERS, PARTIAL BASEMENT AND ELECTRIC UPGRADES TO EXPAND IF NEEDED. PARKING FOR 51 CAR ( A MUST SEE)