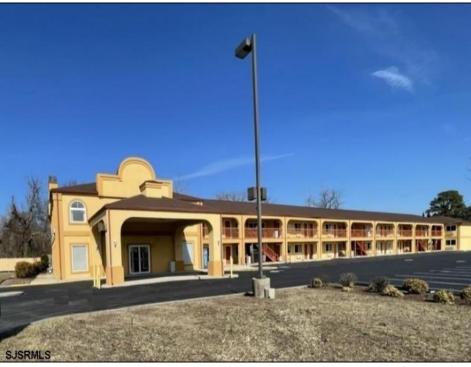

## COMMENTS

46 UNIT MOTEL SURROUNDED BY MAJOR BOX RETAILERS SAMS CLUB WALMART SPENCERS GIFTS WHICH IS NEXT DOOR AND YOUR FAST FOOD HUBS MCDONALDS, CHICK-FIL-A TACO BELL ALSO SURROUND THE PROPERTY. LOCATED ON A MAJOR HIGHWAY TWO AND FROM ATLANTIC CITY ITS A WELL EXPOSED MOTEL. THE MOTEL WAS WELL THOUGHT OUT WITH EACH ROOM HAVING ITS OWN ELECTRIC PANELS AND SHUT OFF VALUES TO EACH ROOM, ROOM SIZES VARY BUT MOSTLY OVER 400 SQ FT. AS YOU PULL UNDER THE PORTE COCHE\RE AND EXIT TO THE MOTEL LOBBY YOU FIND A COMBO/ LOBBY AND A BREAKFEST AREA FOR GUEST. THE MOTEL ALSO HAS POOL, LAUNDRY FACILITY, MANAGERS QUARTERS, PARTIAL BASEMENT AND ELECTRIC UPGRADES TO EXPAND IF NEEDED. PARKING FOR 51 CAR ( A MUST SEE)