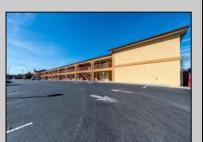

## COMMENTS

46 UNIT MOTEL SURROUNDED BY MAJOR BOX RETAILERS SAMS CLUB WALMART SPENCERS GIFTS WHICH IS NEXT DOOR AND YOUR FAST FOOD HUBS MCDONALDS, CHICK-FIL-A TACO BELL ALSO SURROUND THE PROPERTY. LOCATED ON A MAJOR HIGHWAY TWO AND FROM ATLANTIC CITY ITS A WELL EXPOSED MOTEL. THE MOTEL WAS WELL THOUGHT OUT WITH EACH ROOM HAVING ITS OWN ELECTRIC PANELS AND SHUT OFF VALUES TO EACH ROOM, ROOM SIZES VARY BUT MOSTLY OVER 400 SQ FT. AS YOU PULL UNDER THE PORTE COCHE\'RE AND EXIT TO THE MOTEL LOBBY YOU FIND A COMBO/ LOBBY AND A BREAKFEST AREA FOR GUEST. THE MOTEL ALSO HAS POOL, LAUNDRY FACILITY, MANAGERS QUARTERS, PARTIAL BASEMENT AND ELECTRIC UPGRADES TO EXPAND IF NEEDED. PARKING FOR 51 CAR (A MUST SEE)