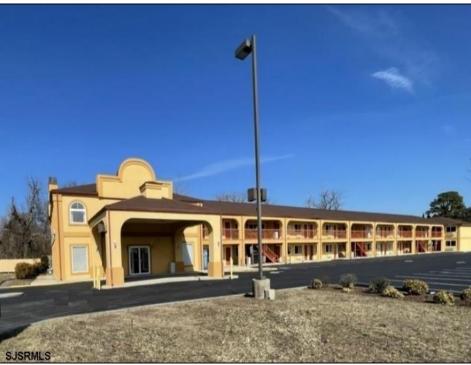

## COMMENTS

46 UNIT MOTEL SURROUNDED BY MAJOR BOX RETAILERS SAMS CLUB WALMART SPENCERS GIFTS WHICH IS NEXT DOOR AND YOUR FAST FOOD HUBS MCDONALDS, CHICK-FIL-A TACO BELL ALSO SURROUND THE PROPERTY. LOCATED ON A MAJOR HIGHWAY TWO AND FROM ATLANTIC CITY ITS A WELL EXPOSED MOTEL. THE MOTEL WAS WELL THOUGHT OUT WITH EACH ROOM HAVING ITS OWN ELECTRIC PANELS AND SHUT OFF VALUES TO EACH ROOM, ROOM SIZES VARY BUT MOSTLY OVER 400 SQ FT. AS YOU PULL UNDER THE PORTE COCHE\'RE AND EXIT TO THE MOTEL LOBBY YOU FIND A COMBO/ LOBBY AND A BREAKFEST AREA FOR GUEST. THE MOTEL ALSO HAS POOL, LAUNDRY FACILITY, MANAGERS QUARTERS, PARTIAL BASEMENT AND ELECTRIC UPGRADES TO EXPAND IF NEEDED. PARKING FOR 51 CAR (A MUST SEE)