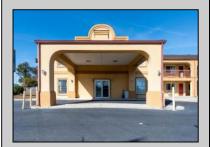

## COMMENTS

46 UNIT MOTEL SURROUNDED BY MAJOR BOX RETAILERS SAMS CLUB WALMART SPENCERS GIFTS WHICH IS NEXT DOOR AND YOUR FAST FOOD HUBS MCDONALDS, CHICK-FIL-A TACO BELL ALSO SURROUND THE PROPERTY. LOCATED ON A MAJOR HIGHWAY TWO AND FROM ATLANTIC CITY ITS A WELL EXPOSED MOTEL. THE MOTEL WAS WELL THOUGHT OUT WITH EACH ROOM HAVING ITS OWN ELECTRIC PANELS AND SHUT OFF VALUES TO EACH ROOM, ROOM SIZES VARY BUT MOSTLY OVER 400 SQ FT. AS YOU PULL UNDER THE PORTE COCHE\'RE AND EXIT TO THE MOTEL LOBBY YOU FIND A COMBO/ LOBBY AND A BREAKFEST AREA FOR GUEST. THE MOTEL ALSO HAS POOL, LAUNDRY FACILITY, MANAGERS QUARTERS, PARTIAL BASEMENT AND ELECTRIC UPGRADES TO EXPAND IF NEEDED. PARKING FOR 51 CAR (A MUST SEE)