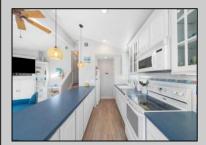

InteriorFeatures

Cathedral Ceiling(s) Kitchen Center Island Master Bath Skylight

Wall to Wall Carpet