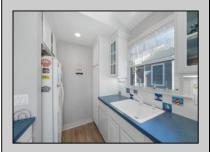

InteriorFeatures

Cathedral Ceiling(s) Kitchen Center Island Master Bath Skylight

Wall to Wall Carpet