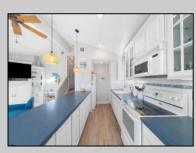

## COMMENTS

Three-bedroom two-bathroom second floor condo located in Ocean City\'s Southend. Open concept living room with cathedral ceilings, front and rear decks. Located a couple blocks to the beaches, playground, dining, and Corson\'s Inlet State Park. This unit comes fully furnished and move-in ready, with rentals for 2025, providing immediate income potential. **PROPERTY DETAILS** 

| Exterior |  |
|----------|--|
| Vinyl    |  |

ParkingGarage None OtherRooms Dining Area Eat In Kitchen

InteriorFeatures Cathedral Ceiling(s) Kitchen Center Island Master Bath Skylight Wall to Wall Carpet