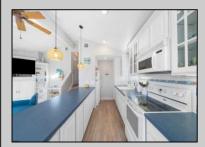

## **COMMENTS**

Three-bedroom two-bathroom second floor condo located in Ocean City\'s Southend. Open concept living room with cathedral ceilings, front and rear decks. Located a couple blocks to the beaches, playground, dining, and Corson\'s Inlet State Park. This unit comes fully furnished and move-in ready, with rentals for 2025, providing immediate income potential.

| PROPERTY DETAILS |               |                               |                                            |
|------------------|---------------|-------------------------------|--------------------------------------------|
| Exterior         | ParkingGarage | OtherRooms                    | InteriorFeatures                           |
| Vinyl            | None          | Dining Area<br>Eat In Kitchen | Cathedral Ceiling(s) Kitchen Center Island |
|                  |               |                               | Master Bath                                |