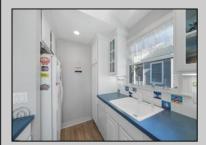

| Exterior |  |
|----------|--|
| Vinyl    |  |

ParkingGarage None OtherRooms Dining Area Eat In Kitchen

InteriorFeatures Cathedral Ceiling(s) Kitchen Center Island Master Bath Skylight Wall to Wall Carpet