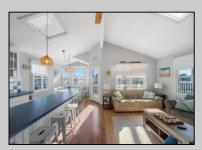

## COMMENTS

Three-bedroom two-bathroom second floor condo located in Ocean City\'s Southend. Open concept living room with cathedral ceilings, front and rear decks. Located a couple blocks to the beaches, playground, dining, and Corson\'s Inlet State Park. This unit comes fully furnished and move-in ready, with rentals for 2025, providing immediate income potential. **PROPERTY DETAILS** 

| Exterior |  |
|----------|--|
| Vinyl    |  |

ParkingGarage None OtherRooms Dining Area Eat In Kitchen

InteriorFeatures Cathedral Ceiling(s) Kitchen Center Island Master Bath Skylight Wall to Wall Carpet