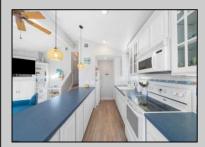

ParkingGarage OtherRooms InteriorFeatures
None Dining Area Cathedral Ceiling(s)
Eat In Kitchen Kitchen Center Island
Master Bath
Skylight
Wall to Wall Carpet

Heating Cooling Water Sewer
Gas-Natural Ceiling Fan(s) Public Water Public Sewer
Central