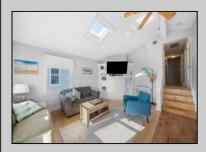

## COMMENTS

Three-bedroom two-bathroom second floor condo located in Ocean City\'s Southend. Open concept living room with cathedral ceilings, front and rear decks. Located a couple blocks to the beaches, playground, dining, and Corson\'s Inlet State Park. This unit comes fully furnished and move-in ready, with rentals for 2025, providing immediate income potential. **PROPERTY DETAILS** 

| Exterior |  |
|----------|--|
| Vinyl    |  |

ParkingGarage None OtherRooms Dining Area Eat In Kitchen

InteriorFeatures Cathedral Ceiling(s) Kitchen Center Island Master Bath Skylight Wall to Wall Carpet