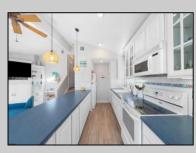

## COMMENTS

Three-bedroom two-bathroom second floor condo located in Ocean City\'s Southend. Open concept living room with cathedral ceilings, front and rear decks. Located a couple blocks to the beaches, playground, dining, and Corson\'s Inlet State Park. This unit comes fully furnished and move-in ready, with rentals for 2025, providing immediate income potential. **PROPERTY DETAILS** 

| Exterior |  |
|----------|--|
| Vinyl    |  |

ParkingGarage None OtherRooms Dining Area Eat In Kitchen

InteriorFeatures Cathedral Ceiling(s) Kitchen Center Island Master Bath Skylight Wall to Wall Carpet