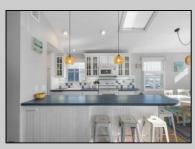

## COMMENTS

Three-bedroom two-bathroom second floor condo located in Ocean City\'s Southend. Open concept living room with cathedral ceilings, front and rear decks. Located a couple blocks to the beaches, playground, dining, and Corson\'s Inlet State Park. This unit comes fully furnished and move-in ready, with rentals for 2025, providing immediate income potential. **PROPERTY DETAILS** 

| Exterior |  |
|----------|--|
| Vinyl    |  |

ParkingGarage None OtherRooms Dining Area Eat In Kitchen

InteriorFeatures Cathedral Ceiling(s) Kitchen Center Island Master Bath Skylight Wall to Wall Carpet