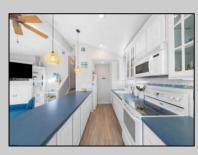

## COMMENTS

Three-bedroom two-bathroom second floor condo located in Ocean City\'s Southend. Open concept living room with cathedral ceilings, front and rear decks. Located a couple blocks to the beaches, playground, dining, and Corson\'s Inlet State Park. This unit comes fully furnished and move-in ready, with rentals for 2025, providing immediate income potential. **PROPERTY DETAILS** 

| Exterior |  |
|----------|--|
| Vinyl    |  |

ParkingGarage None OtherRooms Dining Area Eat In Kitchen

InteriorFeatures Cathedral Ceiling(s) Kitchen Center Island Master Bath Skylight Wall to Wall Carpet