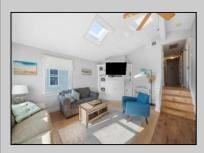

## COMMENTS

Three-bedroom two-bathroom second floor condo located in Ocean City\'s Southend. Open concept living room with cathedral ceilings, front and rear decks. Located a couple blocks to the beaches, playground, dining, and Corson\'s Inlet State Park. This unit comes fully furnished and move-in ready, with rentals for 2025, providing immediate income potential. **PROPERTY DETAILS** 

| Exterior |  |
|----------|--|
| Vinyl    |  |

ParkingGarage None OtherRooms Dining Area Eat In Kitchen

InteriorFeatures Cathedral Ceiling(s) Kitchen Center Island Master Bath Skylight Wall to Wall Carpet