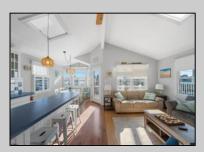

## COMMENTS

Three-bedroom two-bathroom second floor condo located in Ocean City\'s Southend. Open concept living room with cathedral ceilings, front and rear decks. Located a couple blocks to the beaches, playground, dining, and Corson\'s Inlet State Park. This unit comes fully furnished and move-in ready, with rentals for 2025, providing immediate income potential. **PROPERTY DETAILS** 

| Exterior |  |
|----------|--|
| Vinyl    |  |

ParkingGarage None OtherRooms Dining Area Eat In Kitchen

InteriorFeatures Cathedral Ceiling(s) Kitchen Center Island Master Bath Skylight Wall to Wall Carpet