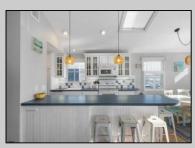

## COMMENTS

Three-bedroom two-bathroom second floor condo located in Ocean City\'s Southend. Open concept living room with cathedral ceilings, front and rear decks. Located a couple blocks to the beaches, playground, dining, and Corson\'s Inlet State Park. This unit comes fully furnished and move-in ready, with rentals for 2025, providing immediate income potential. **PROPERTY DETAILS** 

| Exterior |  |
|----------|--|
| Vinyl    |  |

ParkingGarage None OtherRooms Dining Area Eat In Kitchen

InteriorFeatures Cathedral Ceiling(s) Kitchen Center Island Master Bath Skylight Wall to Wall Carpet