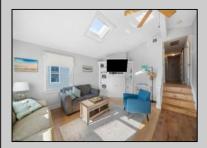

## **COMMENTS**

Three-bedroom two-bathroom second floor condo located in Ocean City\'s Southend. Open concept living room with cathedral ceilings, front and rear decks. Located a couple blocks to the beaches, playground, dining, and Corson\'s Inlet State Park. This unit comes fully furnished and move-in ready, with rentals for 2025, providing immediate income potential.

|        | PROPERTY DETAILS |           |  |
|--------|------------------|-----------|--|
| terior | ParkingGarage    | OtherRoor |  |

| Exterior | ParkingGarage | OtherRooms     | InteriorFeatures      |
|----------|---------------|----------------|-----------------------|
| Vinyl    | None          | Dining Area    | Cathedral Ceiling(s)  |
|          |               | Eat In Kitchen | Kitchen Center Island |
|          |               |                | Master Bath           |
|          |               |                | Skylight              |