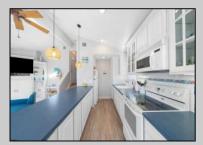

## **COMMENTS**

Three-bedroom two-bathroom second floor condo located in Ocean City\'s Southend. Open concept living room with cathedral ceilings, front and rear decks. Located a couple blocks to the beaches, playground, dining, and Corson\'s Inlet State Park. This unit comes fully furnished and move-in ready, with rentals for 2025, providing immediate income potential.

|        | PROPERTY DETAILS |           |  |
|--------|------------------|-----------|--|
| terior | ParkingGarage    | OtherRoor |  |

| Exterior | ParkingGarage | OtherRooms     | InteriorFeatures      |
|----------|---------------|----------------|-----------------------|
| Vinyl    | None          | Dining Area    | Cathedral Ceiling(s)  |
|          |               | Eat In Kitchen | Kitchen Center Island |
|          |               |                | Master Bath           |
|          |               |                | Skylight              |