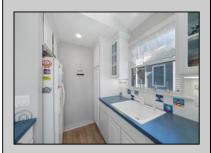

## **COMMENTS**

Three-bedroom two-bathroom second floor condo located in Ocean City\'s Southend. Open concept living room with cathedral ceilings, front and rear decks. Located a couple blocks to the beaches, playground, dining, and Corson\'s Inlet State Park. This unit comes fully furnished and move-in ready, with rentals for 2025, providing immediate income potential.

|        | PROPERTY DETAILS |           |  |
|--------|------------------|-----------|--|
| terior | ParkingGarage    | OtherRoor |  |

| Exterior | ParkingGarage | OtherRooms     | InteriorFeatures      |
|----------|---------------|----------------|-----------------------|
| Vinyl    | None          | Dining Area    | Cathedral Ceiling(s)  |
|          |               | Eat In Kitchen | Kitchen Center Island |
|          |               |                | Master Bath           |
|          |               |                | Skylight              |