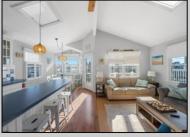

## **COMMENTS**

Three-bedroom two-bathroom second floor condo located in Ocean City\'s Southend. Open concept living room with cathedral ceilings, front and rear decks. Located a couple blocks to the beaches, playground, dining, and Corson\'s Inlet State Park. This unit comes fully furnished and move-in ready, with rentals for 2025, providing immediate income potential.

|        | PROPERTY DETAILS |           |  |
|--------|------------------|-----------|--|
| terior | ParkingGarage    | OtherRoor |  |

| Exterior | ParkingGarage | OtherRooms     | InteriorFeatures      |
|----------|---------------|----------------|-----------------------|
| Vinyl    | None          | Dining Area    | Cathedral Ceiling(s)  |
|          |               | Eat In Kitchen | Kitchen Center Island |
|          |               |                | Master Bath           |
|          |               |                | Skylight              |