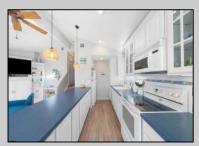

ParkingGarage OtherRooms InteriorFeatures

None Dining Area Cathedral Ceiling(s)

Eat In Kitchen Kitchen Center Island

Master Bath

Skylight

Wall to Wall Carpet

Heating Cooling Water Sewer
Gas-Natural Ceiling Fan(s) Public Water Public Sewer
Central