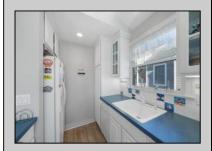

Dining Area

Eat In Kitchen Kitchen Center Island
Master Bath
Skylight
Wall to Wall Carpet

Cathedral Ceiling(s)

Heating Cooling Water Sewer
Gas-Natural Ceiling Fan(s) Public Water Public Sewer
Central

None