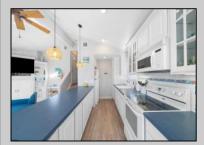

Dining Area

Eat In Kitchen Kitchen Center Island
Master Bath
Skylight
Wall to Wall Carpet

Cathedral Ceiling(s)

Heating Cooling Water Sewer
Gas-Natural Ceiling Fan(s) Public Water Public Sewer
Central

None