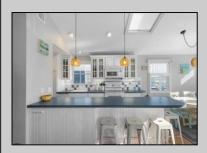

Dining Area

Eat In Kitchen Kitchen Center Island
Master Bath
Skylight
Wall to Wall Carpet

Cathedral Ceiling(s)

Heating Cooling Water Sewer
Gas-Natural Ceiling Fan(s) Public Water Public Sewer
Central

None