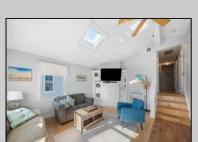

## **COMMENTS**

Three-bedroom two-bathroom second floor condo located in Ocean City\'s Southend. Open concept living room with cathedral ceilings, front and rear decks. Located a couple blocks to the beaches, playground, dining, and Corson\'s Inlet State Park. This unit comes fully furnished and move-in ready, with rentals for 2025, providing immediate income potential.

| erior | PROPERTY DETAILS |           |
|-------|------------------|-----------|
|       | ParkingGarage    | OtherRoom |

Central

Exterior InteriorFeatures Rooms Dining Area Cathedral Ceiling(s) Vinyl None Eat In Kitchen Kitchen Center Island Master Bath Skylight