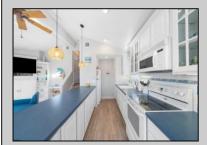

| erior | PROPERTY DETAILS |           |
|-------|------------------|-----------|
|       | ParkingGarage    | OtherRoom |

Central

Exterior InteriorFeatures Rooms Dining Area Cathedral Ceiling(s) Vinyl None Eat In Kitchen Kitchen Center Island Master Bath Skylight