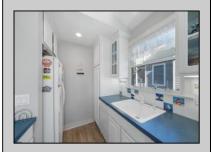

| erior | PROPERTY DETAILS |           |
|-------|------------------|-----------|
|       | ParkingGarage    | OtherRoom |

Central

Exterior InteriorFeatures Rooms Dining Area Cathedral Ceiling(s) Vinyl None Eat In Kitchen Kitchen Center Island Master Bath Skylight