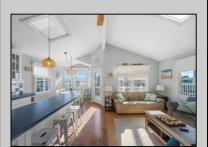

## **COMMENTS**

Three-bedroom two-bathroom second floor condo located in Ocean City\'s Southend. Open concept living room with cathedral ceilings, front and rear decks. Located a couple blocks to the beaches, playground, dining, and Corson\'s Inlet State Park. This unit comes fully furnished and move-in ready, with rentals for 2025, providing immediate income potential.

| erior | PROPERTY DETAILS |           |
|-------|------------------|-----------|
|       | ParkingGarage    | OtherRoom |

Central

Exterior InteriorFeatures Rooms Dining Area Cathedral Ceiling(s) Vinyl None Eat In Kitchen Kitchen Center Island Master Bath Skylight