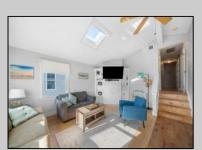

## **COMMENTS**

Three-bedroom two-bathroom second floor condo located in Ocean City\'s Southend. Open concept living room with cathedral ceilings, front and rear decks. Located a couple blocks to the beaches, playground, dining, and Corson\'s Inlet State Park. This unit comes fully furnished and move-in ready, with rentals for 2025, providing immediate income potential.

|          | PROPERTY DETAILS |           |  |
|----------|------------------|-----------|--|
| Exterior | ParkingGarage    | OtherRoon |  |

| Exterior | ParkingGarage | OtherRooms     | InteriorFeatures      |
|----------|---------------|----------------|-----------------------|
| Vinyl    | None          | Dining Area    | Cathedral Ceiling(s)  |
|          |               | Eat In Kitchen | Kitchen Center Island |
|          |               |                | Master Bath           |
|          |               |                | Skylight              |
|          |               |                | Wall to Wall Carpet   |