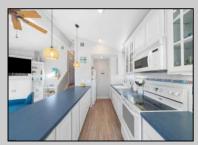

## **COMMENTS**

Three-bedroom two-bathroom second floor condo located in Ocean City\'s Southend. Open concept living room with cathedral ceilings, front and rear decks. Located a couple blocks to the beaches, playground, dining, and Corson\'s Inlet State Park. This unit comes fully furnished and move-in ready, with rentals for 2025, providing immediate income potential.

|          | PROPERTY DETAILS |           |  |
|----------|------------------|-----------|--|
| Exterior | ParkingGarage    | OtherRoon |  |

| Exterior | ParkingGarage | OtherRooms     | InteriorFeatures      |
|----------|---------------|----------------|-----------------------|
| Vinyl    | None          | Dining Area    | Cathedral Ceiling(s)  |
|          |               | Eat In Kitchen | Kitchen Center Island |
|          |               |                | Master Bath           |
|          |               |                | Skylight              |
|          |               |                | Wall to Wall Carpet   |