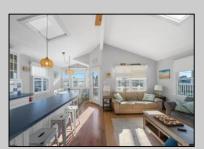

## **COMMENTS**

Three-bedroom two-bathroom second floor condo located in Ocean City\'s Southend. Open concept living room with cathedral ceilings, front and rear decks. Located a couple blocks to the beaches, playground, dining, and Corson\'s Inlet State Park. This unit comes fully furnished and move-in ready, with rentals for 2025, providing immediate income potential.

|          | PROPERTY DETAILS |           |  |
|----------|------------------|-----------|--|
| Exterior | ParkingGarage    | OtherRoon |  |

| Exterior | ParkingGarage | OtherRooms     | InteriorFeatures      |
|----------|---------------|----------------|-----------------------|
| Vinyl    | None          | Dining Area    | Cathedral Ceiling(s)  |
|          |               | Eat In Kitchen | Kitchen Center Island |
|          |               |                | Master Bath           |
|          |               |                | Skylight              |
|          |               |                | Wall to Wall Carpet   |