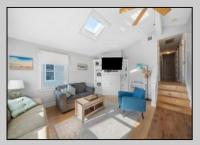

## **COMMENTS**

Three-bedroom two-bathroom second floor condo located in Ocean City\'s Southend. Open concept living room with cathedral ceilings, front and rear decks. Located a couple blocks to the beaches, playground, dining, and Corson\'s Inlet State Park. This unit comes fully furnished and move-in ready, with rentals for 2025, providing immediate income potential.

Skylight Wall to Wall Carpet

Master Bath

| Heating     | Cooling        | Water        | Sewer        |
|-------------|----------------|--------------|--------------|
| Gas-Natural | Ceiling Fan(s) | Public Water | Public Sewer |
|             | Central        |              |              |