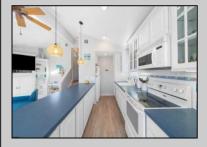

## **COMMENTS**

Three-bedroom two-bathroom second floor condo located in Ocean City\'s Southend. Open concept living room with cathedral ceilings, front and rear decks. Located a couple blocks to the beaches, playground, dining, and Corson\'s Inlet State Park. This unit comes fully furnished and move-in ready, with rentals for 2025, providing immediate income potential.

| PROPERTY DETAILS |               |                |                       |  |
|------------------|---------------|----------------|-----------------------|--|
| Exterior         | ParkingGarage | OtherRooms     | InteriorFeatures      |  |
| Vinyl            | None          | Dining Area    | Cathedral Ceiling(s)  |  |
|                  |               | Eat In Kitchen | Kitchen Center Island |  |