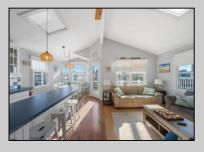

## **COMMENTS**

Three-bedroom two-bathroom second floor condo located in Ocean City\'s Southend. Open concept living room with cathedral ceilings, front and rear decks. Located a couple blocks to the beaches, playground, dining, and Corson\'s Inlet State Park. This unit comes fully furnished and move-in ready, with rentals for 2025, providing immediate income potential.

| PROPERTY DETAILS |               |                |                       |  |
|------------------|---------------|----------------|-----------------------|--|
| Exterior         | ParkingGarage | OtherRooms     | InteriorFeatures      |  |
| Vinyl            | None          | Dining Area    | Cathedral Ceiling(s)  |  |
|                  |               | Eat In Kitchen | Kitchen Center Island |  |