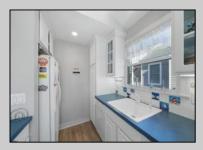

| PROPERTY DETAILS |               |                |                       |  |
|------------------|---------------|----------------|-----------------------|--|
| Exterior         | ParkingGarage | OtherRooms     | InteriorFeatures      |  |
| Vinyl            | None          | Dining Area    | Cathedral Ceiling(s)  |  |
|                  |               | Eat In Kitchen | Kitchen Center Island |  |

Skylight Wall to Wall Carpet

Master Bath

| Heating     | Cooling        | Water        | Sewer        |
|-------------|----------------|--------------|--------------|
| Gas-Natural | Ceiling Fan(s) | Public Water | Public Sewer |
|             | Central        |              |              |