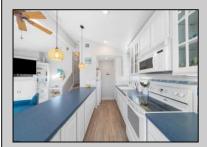

| Exterior | PROPERTY DETAILS |            |
|----------|------------------|------------|
|          | ParkingGarage    | OtherRooms |
|          |                  |            |

InteriorFeatures Vinyl None Dining Area Cathedral Ceiling(s) Eat In Kitchen Kitchen Center Island Master Bath Skyliaht Wall to Wall Carpet