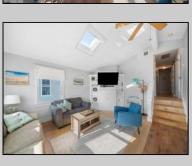

## **COMMENTS**

Three-bedroom two-bathroom second floor condo located in Ocean City\'s Southend. Open concept living room with cathedral ceilings, front and rear decks. Located a couple blocks to the beaches, playground, dining, and Corson\'s Inlet State Park. This unit comes fully furnished and move-in ready, with rentals for 2025, providing immediate income potential.

| Exterior | PROPERTY DETAILS |            |
|----------|------------------|------------|
|          | ParkingGarage    | OtherRooms |
|          |                  |            |

InteriorFeatures Vinyl None Dining Area Cathedral Ceiling(s) Eat In Kitchen Kitchen Center Island Master Bath Skyliaht Wall to Wall Carpet