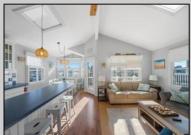

## **COMMENTS**

Three-bedroom two-bathroom second floor condo located in Ocean City\'s Southend. Open concept living room with cathedral ceilings, front and rear decks. Located a couple blocks to the beaches, playground, dining, and Corson\'s Inlet State Park. This unit comes fully furnished and move-in ready, with rentals for 2025, providing immediate income potential.

| Exterior | PROPERTY DETAILS |            |
|----------|------------------|------------|
|          | ParkingGarage    | OtherRooms |
|          |                  |            |

InteriorFeatures Vinyl None Dining Area Cathedral Ceiling(s) Eat In Kitchen Kitchen Center Island Master Bath Skyliaht Wall to Wall Carpet