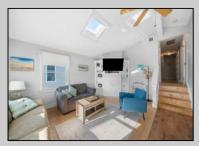

## **COMMENTS**

Three-bedroom two-bathroom second floor condo located in Ocean City\'s Southend. Open concept living room with cathedral ceilings, front and rear decks. Located a couple blocks to the beaches, playground, dining, and Corson\'s Inlet State Park. This unit comes fully furnished and move-in ready, with rentals for 2025, providing immediate income potential.

move-in ready, with rentals for 2025, providing immediate income potential.

PROPERTY DETAILS

Exterior ParkingGarage OtherRooms InteriorFeatures

Vinyl None Dining Area Cathedral Ceiling(s)

Eat In Kitchen

Kitchen Center Island Master Bath Skylight Wall to Wall Carpet