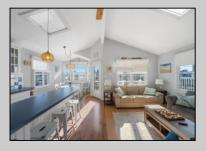

## **COMMENTS**

Three-bedroom two-bathroom second floor condo located in Ocean City\'s Southend. Open concept living room with cathedral ceilings, front and rear decks. Located a couple blocks to the beaches, playground, dining, and Corson\'s Inlet State Park. This unit comes fully furnished and move-in ready, with rentals for 2025, providing immediate income potential.

move-in ready, with rentals for 2025, providing immediate income potential.

PROPERTY DETAILS

Exterior ParkingGarage OtherRooms InteriorFeatures

Vinyl None Dining Area Cathedral Ceiling(s)

Eat In Kitchen

Kitchen Center Island Master Bath Skylight Wall to Wall Carpet