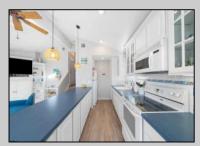

## COMMENTS

Three-bedroom two-bathroom second floor condo located in Ocean City\'s Southend. Open concept living room with cathedral ceilings, front and rear decks. Located a couple blocks to the beaches, playground, dining, and Corson\'s Inlet State Park. This unit comes fully furnished and move-in ready, with rentals for 2025, providing immediate income potential.

OtherRooms
Dining Area
Eat In Kitchen

Cathedral Ceiling(s)
Kitchen Center Island
Master Bath
Skylight
Wall to Wall Carpet

Heating Cooling Water Sewer
Gas-Natural Ceiling Fan(s) Public Water Public Sewer
Central