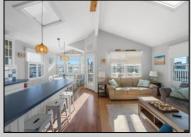

## COMMENTS

Three-bedroom two-bathroom second floor condo located in Ocean City\'s Southend. Open concept living room with cathedral ceilings, front and rear decks. Located a couple blocks to the beaches, playground, dining, and Corson\'s Inlet State Park. This unit comes fully furnished and move-in ready, with rentals for 2025, providing immediate income potential.

OtherRooms
Dining Area
Eat In Kitchen

Cathedral Ceiling(s)
Kitchen Center Island
Master Bath
Skylight
Wall to Wall Carpet

Heating Cooling Water Sewer
Gas-Natural Ceiling Fan(s) Public Water Public Sewer
Central