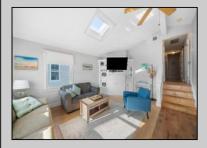

## COMMENTS

Three-bedroom two-bathroom second floor condo located in Ocean City\'s Southend. Open concept living room with cathedral ceilings, front and rear decks. Located a couple blocks to the beaches, playground, dining, and Corson\'s Inlet State Park. This unit comes fully furnished and move-in ready, with rentals for 2025, providing immediate income potential.

OtherRooms
Dining Area
Eat In Kitchen

Cathedral Ceiling(s)
Kitchen Center Island
Master Bath
Skylight
Wall to Wall Carpet

Heating Cooling Water Sewer
Gas-Natural Ceiling Fan(s) Public Water Public Sewer
Central