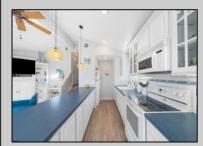

| Exterior | PROPERTY DETAILS |           |
|----------|------------------|-----------|
|          | ParkingGarage    | OtherRoon |

ms InteriorFeatures Vinyl None Dining Area Cathedral Ceiling(s) Eat In Kitchen Kitchen Center Island Master Bath Skyliaht