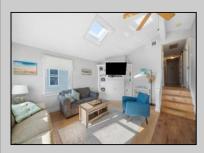

## COMMENTS

Three-bedroom two-bathroom second floor condo located in Ocean City\'s Southend. Open concept living room with cathedral ceilings, front and rear decks. Located a couple blocks to the beaches, playground, dining, and Corson\'s Inlet State Park. This unit comes fully furnished and move-in ready, with rentals for 2025, providing immediate income potential. **PROPERTY DETAILS** 

| Exterior |  |
|----------|--|
| √inyl    |  |

ParkingGarage None OtherRooms Dining Area Eat In Kitchen

InteriorFeatures Cathedral Ceiling(s) Kitchen Center Island Master Bath Skylight Wall to Wall Carpet