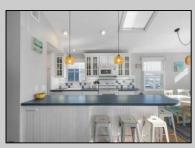

## COMMENTS

Three-bedroom two-bathroom second floor condo located in Ocean City\'s Southend. Open concept living room with cathedral ceilings, front and rear decks. Located a couple blocks to the beaches, playground, dining, and Corson\'s Inlet State Park. This unit comes fully furnished and move-in ready, with rentals for 2025, providing immediate income potential. **PROPERTY DETAILS** 

| Exterior |  |
|----------|--|
| √inyl    |  |

ParkingGarage None OtherRooms Dining Area Eat In Kitchen

InteriorFeatures Cathedral Ceiling(s) Kitchen Center Island Master Bath Skylight Wall to Wall Carpet