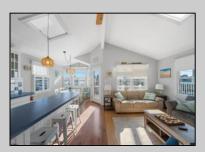

## COMMENTS

Three-bedroom two-bathroom second floor condo located in Ocean City\'s Southend. Open concept living room with cathedral ceilings, front and rear decks. Located a couple blocks to the beaches, playground, dining, and Corson\'s Inlet State Park. This unit comes fully furnished and move-in ready, with rentals for 2025, providing immediate income potential. **PROPERTY DETAILS** 

| Exterior |  |
|----------|--|
| √inyl    |  |

ParkingGarage None OtherRooms Dining Area Eat In Kitchen

InteriorFeatures Cathedral Ceiling(s) Kitchen Center Island Master Bath Skylight Wall to Wall Carpet