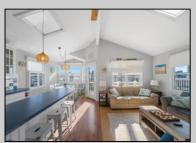

## **COMMENTS**

Three-bedroom two-bathroom second floor condo located in Ocean City\'s Southend. Open concept living room with cathedral ceilings, front and rear decks. Located a couple blocks to the beaches, playground, dining, and Corson\'s Inlet State Park. This unit comes fully furnished and move-in ready, with rentals for 2025, providing immediate income potential.

move-in ready, with rentals for 2025, providing immediate income potential.

PROPERTY DETAILS

Exterior ParkingGarage OtherRooms InteriorFeatures

Vinyl None Dining Area Cathedral Ceiling(s)

Eat In Kitchen Kitchen Center Island Master Bath Skylight